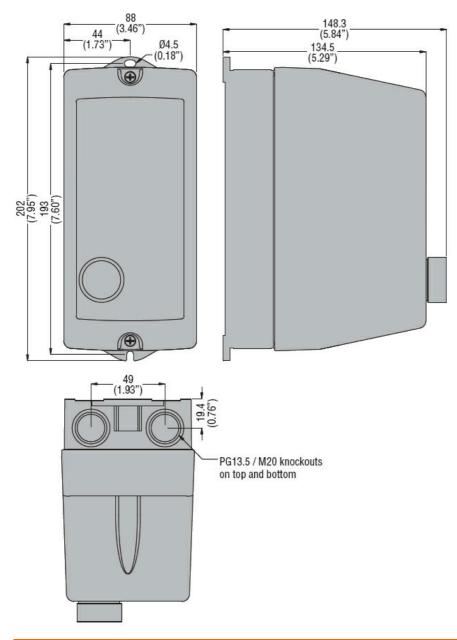

### M1R00912400B0

DIRECT-ON-LINE-STARTER, ENCLOSED WITH THERMAL OVERLOAD RELAY, WITH RESET PUSHBUTTON, WITH BF09/BF18 CONTACTOR, 18A MAX (7.5KW AT 400V), IP65. CONTACTOR COIL VOLTAGE 400VAC 50/60HZ

| Product designation                   |     |    | Direct-on-line<br>starter |
|---------------------------------------|-----|----|---------------------------|
| Product type designation              |     |    | M1R00912B0                |
| Electrical features                   |     |    |                           |
| Relay adj range                       |     | А  | 9-14                      |
| IEC technical characteristics (≤440V) |     |    |                           |
|                                       | le  | А  | 13                        |
|                                       | kW  | kW | 5.5                       |
| Components                            |     |    |                           |
| Starter enclosure standard supplied   |     |    | M1RA                      |
| Contactor standard supplied           |     |    | BF0910A                   |
| Thermal relay standard supplied       |     |    | RF381400                  |
| Mechanical features                   |     |    |                           |
| Weight                                |     | g  | 995                       |
| Ambient conditions                    |     | Ű  |                           |
| Operating temperature                 |     |    |                           |
|                                       | min | °C | -25                       |
|                                       | max | °C | +60                       |
| Storage temperature                   |     |    |                           |
|                                       | min | °C | -40                       |
|                                       | max | °C | +70                       |
| Resistance & Protection               |     |    |                           |
| Frontal IP degree                     |     |    | IP65                      |
| Dimensions                            |     |    |                           |