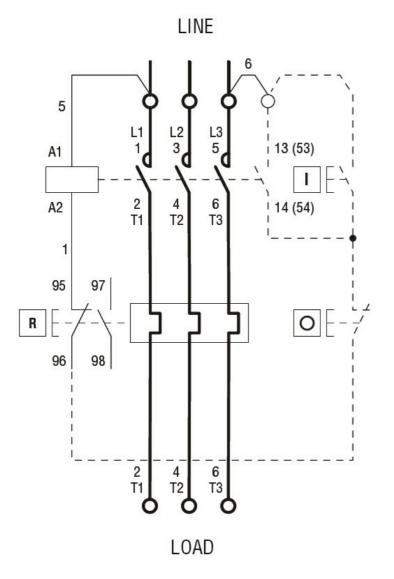

#### Wiring diagrams

## R = Reset; I = Start; O = Stop

| Certifications and compliance |                       |                                                                |
|-------------------------------|-----------------------|----------------------------------------------------------------|
| Compliance                    |                       |                                                                |
|                               | IEC/EN 60947-1        |                                                                |
|                               | IEC/EN 60947-4-1      |                                                                |
|                               | UL508 CSA C22.2 n° 14 |                                                                |
| Certificates                  |                       |                                                                |
|                               | CSAus                 |                                                                |
|                               | cULus                 |                                                                |
|                               | EAC                   |                                                                |
| ETIM classification           |                       |                                                                |
| ETIM 8.0                      |                       | EC001037 -<br>Motor<br>starter/Motor<br>starter<br>combination |