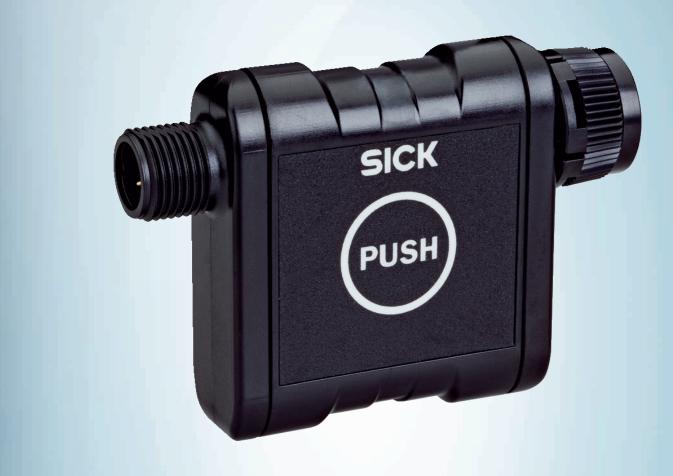

#### Technical specifications

| Accessory family | Other adapters                                                                                                           |
|------------------|--------------------------------------------------------------------------------------------------------------------------|
| Description      | The M12 5-pin pushbutton makes it possible to switch the laser alignment aid integrated in the deTec4 sender on and off. |