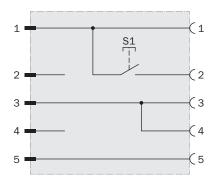

|
| ECLASS 7.0   | 27279211 |
| ECLASS 8.0   | 27279211 |
| ECLASS 8.1   | 27279211 |
| ECLASS 9.0   | 19200591 |
| ECLASS 10.0  | 19200591 |
| ECLASS 11.0  | 19200591 |
| ECLASS 12.0  | 19200591 |
| ETIM 5.0     | EC002584 |
| ETIM 6.0     | EC002584 |
| ETIM 7.0     | EC002584 |
| ETIM 8.0     | EC002584 |

#### Technical specifications

| Accessory family | Other adapters                                                                                                           |
|------------------|--------------------------------------------------------------------------------------------------------------------------|
| Description      | The M12 5-pin pushbutton makes it possible to switch the laser alignment aid integrated in the deTec4 sender on and off. |

#### **PIN** assignment



## SICK AT A GLANCE

SICK is one of the leading manufacturers of intelligent sensors and sensor solutions for industrial applications. A unique range of products and services creates the perfect basis for controlling processes securely and efficiently, protecting individuals from accidents and preventing damage to the environment.

We have extensive experience in a wide range of industries and understand their processes and requirements. With intelligent sensors, we can deliver exactly what our customers need. In application centers in Europe, Asia and North America, system solutions are tested and optimized in accordance with customer specifications. All this makes us a reliable supplier and development partner.

Comprehensive services complete our offering: SICK LifeTime Services provi