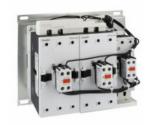

COMPLETE STAR-DELTA STARTER, OPEN FRAME, FOR STARTING TIME UP TO 12 SECONDS AND A MAXIMUM OF 30 OPERATIONS/HOUR, MAX IEC OPERATING CURRENT 195A. COIL VOLTAGE 230VAC 50/60HZ

| Product designation                                    |      |    | Star-delta starter                  |
|--------------------------------------------------------|------|----|-------------------------------------|
| Product type designation                               |      |    | BFA115                              |
| Electrical features  Maximum operating current (≤440V) |      | Α  | 195                                 |
| Components                                             |      |    |                                     |
| Contactor standard supplied                            |      |    | BF11500A /<br>BF11500A /<br>BF8000A |
| Thermal relay standard supplied                        |      |    | No                                  |
| Thermal relay to purchase separately                   |      |    | RF200                               |
| Auxiliary contact standard supplied                    |      |    | BFX1020 /<br>BFX1011 /<br>BFX1011   |
| Contact characteristics                                |      |    |                                     |
| IEC standard motor powers                              |      |    |                                     |
|                                                        | 230V | kW | 55                                  |
|                                                        | 400V | kW | 110                                 |
|                                                        | 440V | kW | 110                                 |
|                                                        | 500V | kW | 132                                 |
| Mechanical features                                    |      |    |                                     |
| Weight                                                 |      | g  | 7500                                |
| Dimensions                                             |      |    |                                     |