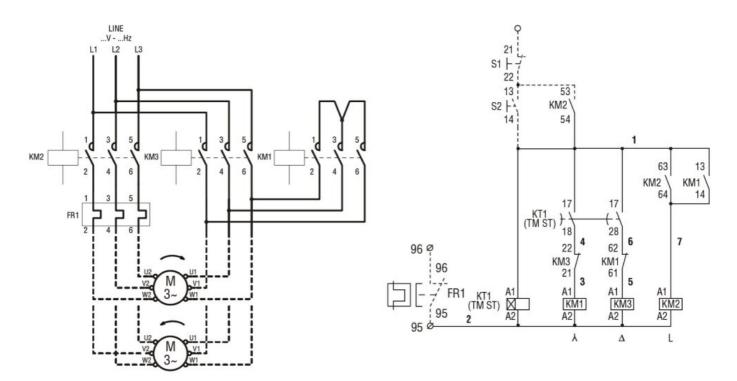

## Wiring diagrams

COMPLETE STAR-DELTA STARTER, OPEN FRAME, FOR STARTING TIME UP TO 12 SECONDS AND A MAXIMUM OF 30 OPERATIONS/HOUR, MAX IEC OPERATING CURRENT 195A. COIL VOLTAGE 230VAC 50/60HZ