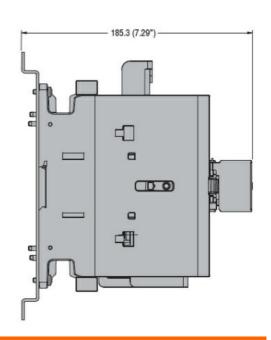

COMPLETE STAR-DELTA STARTER, OPEN FRAME, FOR STARTING TIME UP TO 12 SECONDS AND A MAXIMUM OF 30 OPERATIONS/HOUR, MAX IEC OPERATING CURRENT 195A. COIL VOLTAGE 230VAC 50/60HZ

| Product designation                                    |      |    | Star-delta starter                  |
|--------------------------------------------------------|------|----|-------------------------------------|
| Product type designation                               |      |    | BFA115                              |
| Electrical features  Maximum operating current (≤440V) |      | Α  | 195                                 |
| Components                                             |      |    |                                     |
| Contactor standard supplied                            |      |    | BF11500A /<br>BF11500A /<br>BF8000A |
| Thermal relay standard supplied                        |      |    | No                                  |
| Thermal relay to purchase separately                   |      |    | RF200                               |
| Auxiliary contact standard supplied                    |      |    | BFX1020 /<br>BFX1011 /<br>BFX1011   |
| Contact characteristics                                |      |    |                                     |
| IEC standard motor powers                              |      |    |                                     |
|                                                        | 230V | kW | 55                                  |
|                                                        | 400V | kW | 110                                 |
|                                                        | 440V | kW | 110                                 |
|                                                        | 500V | kW | 132                                 |
| Mechanical features                                    |      |    |                                     |
| Weight                                                 |      | g  | 7500                                |
| Dimensions                                             |      |    |                                     |