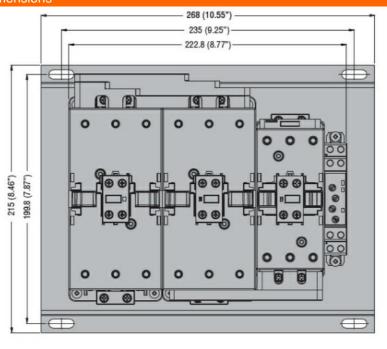

COMPLETE STAR-DELTA STARTER, OPEN FRAME, FOR STARTING TIME UP TO 12 SECONDS AND A MAXIMUM OF 30 OPERATIONS/HOUR, MAX IEC OPERATING CURRENT 195A. COIL VOLTAGE 230VAC 50/60HZ

| Product designation                                    |      |    | Star-delta starter                  |
|--------------------------------------------------------|------|----|-------------------------------------|
| Product type designation                               |      |    | BFA115                              |
| Electrical features  Maximum operating current (≤440V) |      | Α  | 195                                 |
| Components                                             |      |    |                                     |
| Contactor standard supplied                            |      |    | BF11500A /<br>BF11500A /<br>BF8000A |
| Thermal relay standard supplied                        |      |    | No                                  |
| Thermal relay to purchase separately                   |      |    | RF200                               |
| Auxiliary contact standard supplied                    |      |    | BFX1020 /<br>BFX1011 /<br>BFX1011   |
| Contact characteristics                                |      |    |                                     |
| IEC standard motor powers                              |      |    |                                     |
|                                                        | 230V | kW | 55                                  |
|                                                        | 400V | kW | 110                                 |
|                                                        | 440V | kW | 110                                 |
|                                                        | 500V | kW | 132                                 |
| Mechanical features                                    |      |    |                                     |
| Weight                                                 |      | g  | 7500                                |
| Dimensions                                             |      |    |                                     |