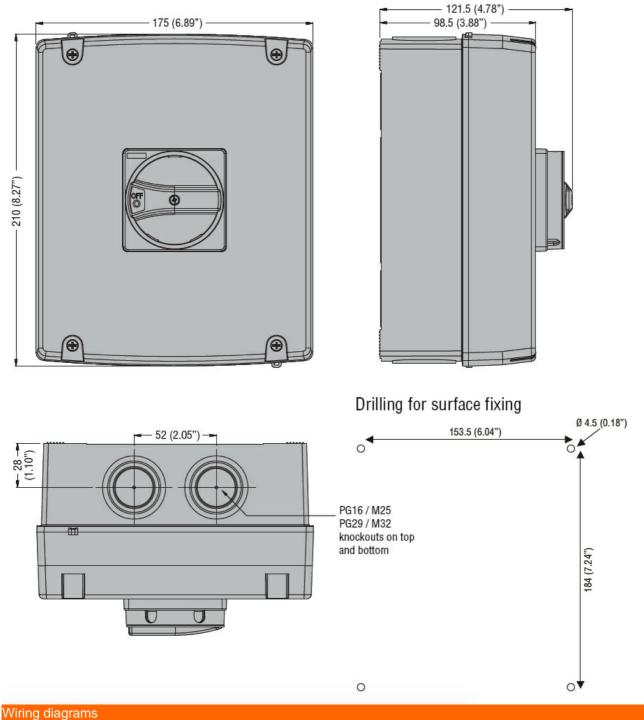

## GAZ063SAT4 IEC/EN TYPE IP65 NON-METALLIC ENCLOSURE SWITCH DISCONNECTOR, FOUR-POLE. WITH ROTATING RED/YELLOW HANDLE, 63A

|                         | min           | Ibin | 16   |
|-------------------------|---------------|------|------|
|                         | max           | Ibin | 18   |
| Conductor section       |               |      |      |
|                         | IEC min       | mm²  | 0.75 |
|                         | IEC max       | mm²  | 16   |
|                         | AWG/kcmil min |      | 18   |
|                         | AWG/kcmil max |      | 6    |
| Ambient conditions      |               |      |      |
| Operating temperature   |               |      |      |
|                         | min           | °C   | -25  |
|                         | max           | °C   | +55  |
| Storage temperature     |               |      |      |
|                         | min           | °C   | -40  |
|                         | max           | °C   | +70  |
| Max altitude            |               | m    | 3000 |
| Resistance & Protection |               |      |      |
| Frontal IP degree       |               |      | IP65 |
| IP degree of protection |               |      | IP65 |
| Pollution degree        |               |      | 3    |
| Dimensions              |               |      |      |