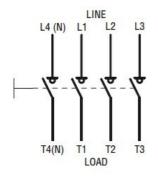

mil max |      | 6    |
| Ambient conditions      |               |      |      |
| Operating temperature   |               |      |      |
|                         | min           | °C   | -25  |
|                         | max           | °C   | +55  |
| Storage temperature     |               |      |      |
|                         | min           | °C   | -40  |
|                         | max           | °C   | +70  |
| Max altitude            |               | m    | 3000 |
| Resistance & Protection |               |      |      |
| Frontal IP degree       |               |      | IP65 |
| IP degree of protection |               |      | IP65 |
| Pollution degree        |               |      | 3    |
| Dimensions              |               |      |      |

## GAZ063SAT4









## Certifications and compliance

GAZ063SAT4

The characteristics described in this document are subject to updates or modifications at any time. The descriptions, technical and functional information, illustrations and instructions in this brochure are purely illustrative, and are consequently not contractually binding



GAZ063SAT4 IEC/EN TYPE IP65 NON-METALLIC ENCLOSURE SWITCH DISCONNECTOR, FOUR-POLE. WITH ROTATING RED/YELLOW HANDLE, 63A

## Compliance

|                     | IEC/EN 60947-1 |                                      |
|---------------------|----------------|--------------------------------------|
|                     | IEC/EN 60947-3 |                                      |
| Certifications      |                |                                      |
|