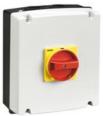

GAZ063SAT4

## GAZ063SAT4 IEC/EN TYPE IP65 NON-METALLIC ENCLOSURE SWITCH DISCONNECTOR, FOUR-POLE. WITH ROTATING RED/YELLOW HANDLE, 63A

|                         | min           | Ibin | 16   |
|-------------------------|---------------|------|------|
|                         | max           | Ibin | 18   |
| Conductor section       |               |      |      |
|                         | IEC min       | mm²  | 0.75 |
|                         | IEC max       | mm²  | 16   |
|                         | AWG/kcmil min |      | 18   |
|                         | AWG/kcmil max |      | 6    |
| Ambient conditions      |               |      |      |
| Operating temperature   |               |      |      |
|                         | min           | °C   | -25  |
|                         | max           | °C   | +55  |
| Storage temperature     |               |      |      |
|                         | min           | °C   | -40  |
|                         | max           | °C   | +70  |
| Max altitude            |               | m    | 3000 |
| Resistance & Protection |               |      |      |
| Frontal IP degree       |               |      | IP65 |
| IP degree of protection |               |      | IP65 |
| Pollution degree        |               |      | 3    |
| Dimensions              |               |      |      |