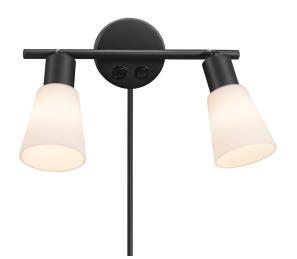

## nordlux®

Height (cm): 17.6 Projection (cm): 21.3 Width (cm): 28.5 21.3 Shade diameter (cm): 8 Tilt angle: 90°

## Cole

Item number: 2112890003 Black EAN: 5704924006111

Packaging unit 3 Material: Metal/Glass IP20, Class 2 (Double isolated), 230V Cord: 150 cm, Black Can the cable be replaced? True Switch on the fixture E14, Max. 40W, Light source not included

Area: Indoor

With a minimalist and classic design, the Cole spot series is easy to integrate into most interior designs. The matt opal glass shades ensure a soft and diffused light that can be adjusted in the direction you need. Perfect for the double bed because of the double on/off switch.