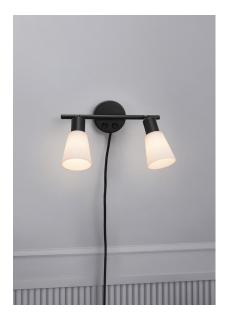

## nordlux®

Height (cm): 17.6 Projection (cm): 21.3 Width (cm): 28.5 21.3 Shade diameter (cm): 8 Tilt angle: 90°

## Cole

Item number: 2112890003 Black EAN: 5704924006111

Packaging unit 3 Material: Metal/Glass IP20, Class 2 (Double isolated), 230V Cord: 150 cm, Black Can the cable be replaced? True Switch on the fixture E14, Max. 40W, Light source not included

Area: Indoor

With a minimalist and classic design, the Cole spot series is easy to integrate into most interior designs. The matt opal glass shades ensure a soft and diffused light that can be adjusted in the direction you need. Perfect for the double bed because of the double on/off switch.