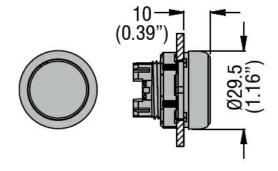

e                           |     |        |                                                       |
| Operating temperature                 |     |        |                                                       |
|                                       | min | °C     | -25                                                   |
|                                       | max | °C     | +70                                                   |
| Storage temperature                   |     |        |                                                       |
|                                       | min | °C     | -40                                                   |
|                                       | max | °C     | +85                                                   |

### **Dimensions**



## Certifications and compliance

Compliance

CSA C22.2 n° 14

IEC/EN/BS 60947-1

IEC/EN/BS 60947-5-1

UL508

### Certificates



## LPCQL104

ILLUMINATED PUSH-PUSH BUTTON ACTUATOR Ø22MM PLATINUM SERIES CHROMED PLASTIC, FLUSH. PUSH ON-PUSH OFF, RED

| CCC   |  |  |
|-------|--|--|
| cULus |  |  |
| EAC   |  |  |
| RINA  |  |  |

ETIM classification

ETIM 8.0

EC000221 -Front element for push button