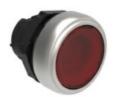

# ILLUMINATED PUSH-PUSH BUTTON ACTUATOR Ø22MM PLATINUM SERIES CHROMED PLASTIC, FLUSH. PUSH ON-PUSH OFF, RED

| Product designation                   |     |        | Illuminated push-<br>push button<br>actuators - Flush |
|---------------------------------------|-----|--------|-------------------------------------------------------|
| Product type designation              |     |        | LPCQL10                                               |
| General characteristics               |     |        |                                                       |
| Colour                                |     |        | Red                                                   |
| Type of positions                     |     |        | Flush pushbutton. Push on-push off                    |
| Material                              |     |        | Polyamide                                             |
| IEC degree of protection              |     |        | IP66, IP67 and IP69K                                  |
| Mechanical features                   |     |        |                                                       |
| Operating force                       |     | kg-lb  | <0.5Kg / 1.1lb                                        |
| Mechanical life - Push-Push actuators |     | cycles | 500000                                                |
| Mounting adapter                      |     |        | LPXAU120                                              |
| Weight                                |     | g      | 25                                                    |
| UL technical data                     |     |        |                                                       |
| UL degree of protection               |     |        | Type1, 2, 3R, 4,<br>4X, 12, 12K                       |
| Ambient conditions                    |     |        |                                                       |
| Temperature                           |     |        |                                                       |
| Operating temperature                 |     |        |                                                       |
|                                       | min | °C     | -25                                                   |
|                                       | max | °C     | +70                                                   |
| Storage temperature                   |     |        |                                                       |
|                                       | min | °C     | -40                                                   |
|                                       | max | °C     | +85                                                   |

## LPCQL104

ILLUMINATED PUSH-PUSH BUTTON ACTUATOR Ø22MM PLATINUM SERIES CHROMED PLASTIC, FLUSH. PUSH ON-PUSH OFF, RED

| CCC   |  |  |
|-------|--|--|
| cULus |  |  |
| EAC   |  |  |
| RINA  |  |  |

ETIM classification