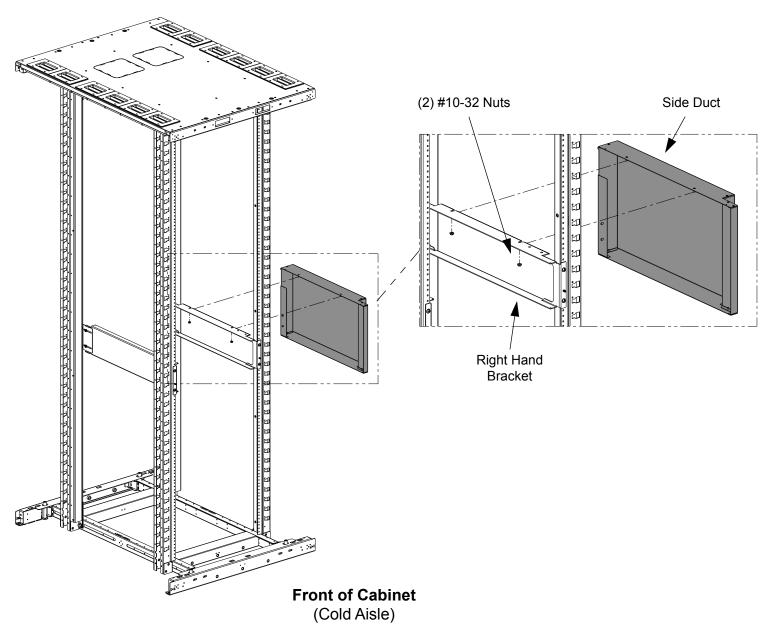

# Attaching Side Duct to Right Hand Bracket (Day 1 Installation)

- Slide the (2) threaded studs on the side duct into the (2) slots in the right hand bracket.
- Secure the side duct to the right hand bracket with (2) #10-32 nuts.