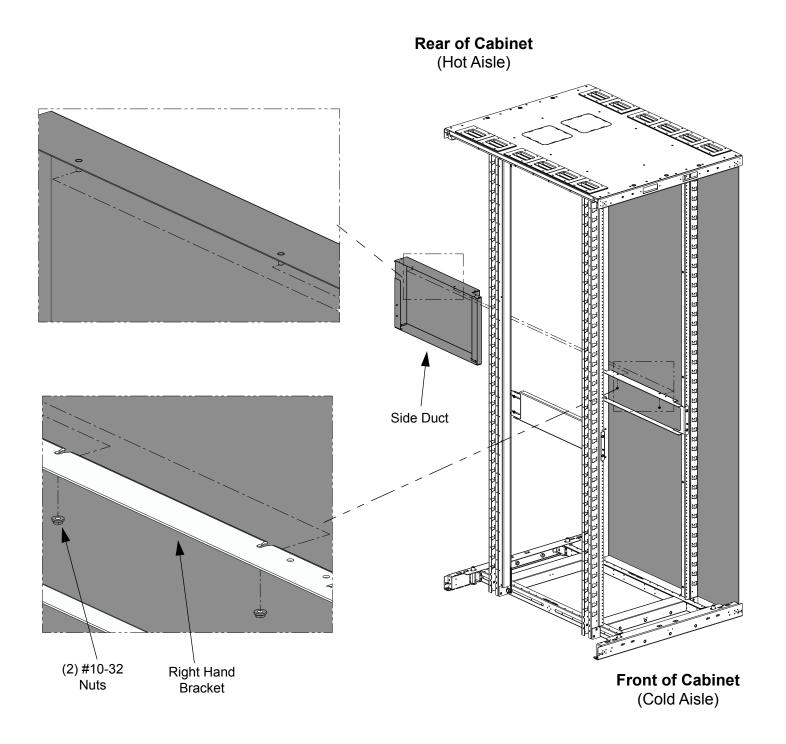

### **Rear of Cabinet**

(Hot Aisle)

# **Attaching Side Duct to Right Hand Bracket (Day 2 Installation)**

- From the Rear of the cabinet, slide the side duct into place with the (2) threaded studs on the side duct into the (2) slots in the right hand side bracket.
- Secure side duct to right hand bracket with (2) #10-32 nuts.