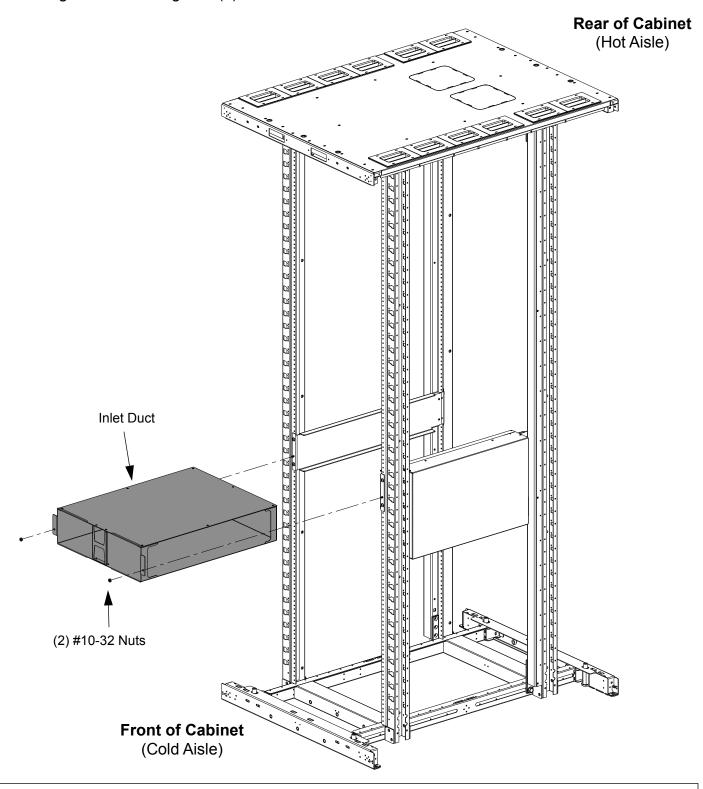

# **Installing Inlet Duct Box**

• Install the inlet duct box by sliding the box into the left hand and right hand brackets, along built in guide flanges and securing with (2) #10-32 nuts.

For Instructions in Local Languages and Technical Support: