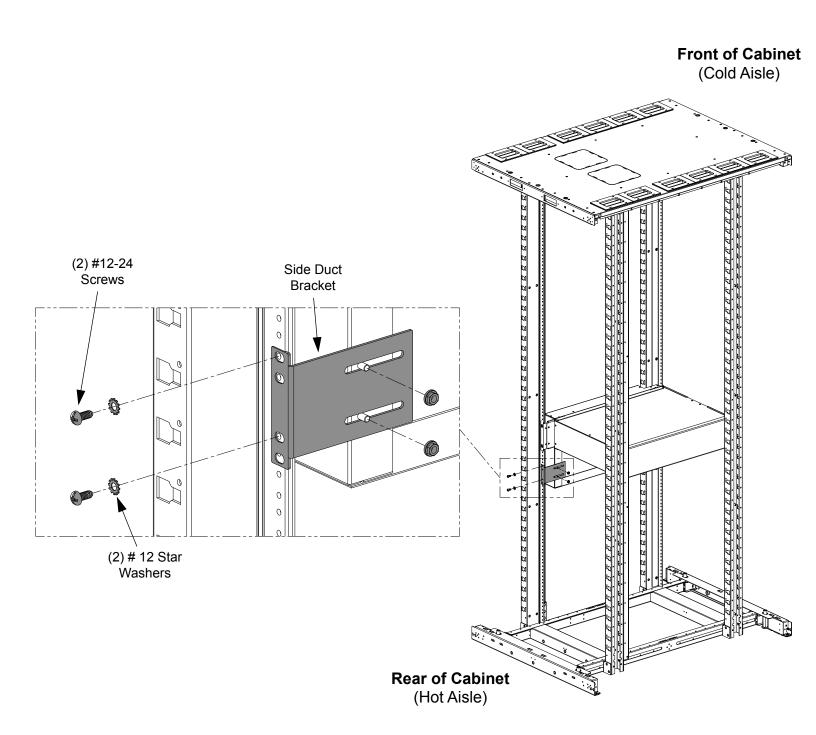

# **Attaching Side Duct Bracket B**

- Secure side duct bracket to the cabinet with (2) #12-24 screws and (2) #12 star washers.
- Using (2) #10-32 nuts, attach side duct bracket to side duct.