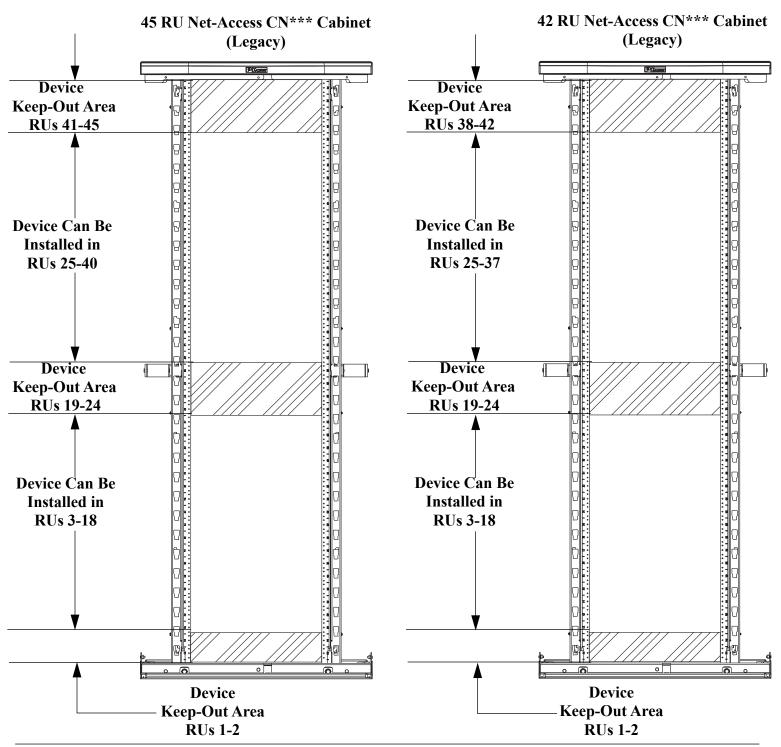

# **Device Placement (Legacy Cabinets Only)**

- Due to physical constraints posed by the front-to-back beams on the Net-Access Legacy cabinet, there
  are certain areas of the cabinet that the device can not be mounted in when used in conjunction with
  this inlet duct.
- For Net-Access Legacy cabinets, front equipment rails need to be in full forward position and the rear equipment rails need to be 24.25" 26.12" back.

NOTES: Numbers-up RU numbering (#1 at bottom) assumed.