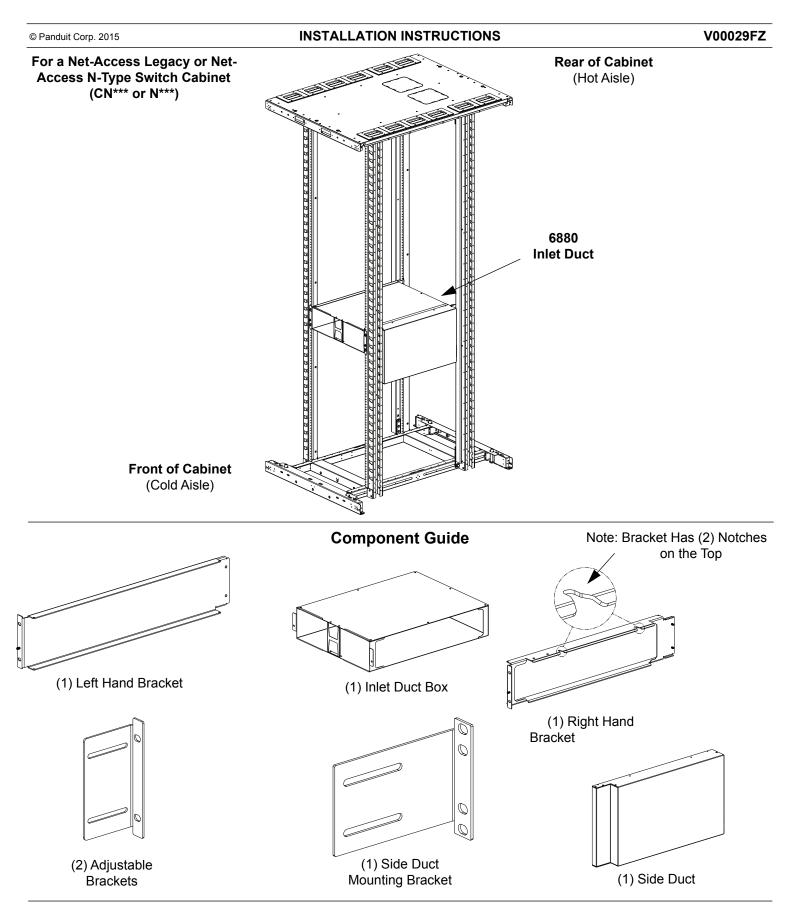

#### **INLET DUCT FOR CISCO 6880**

Part Number(s) DIRLC25S23W

### **Rear of Cabinet**

(Hot Aisle)