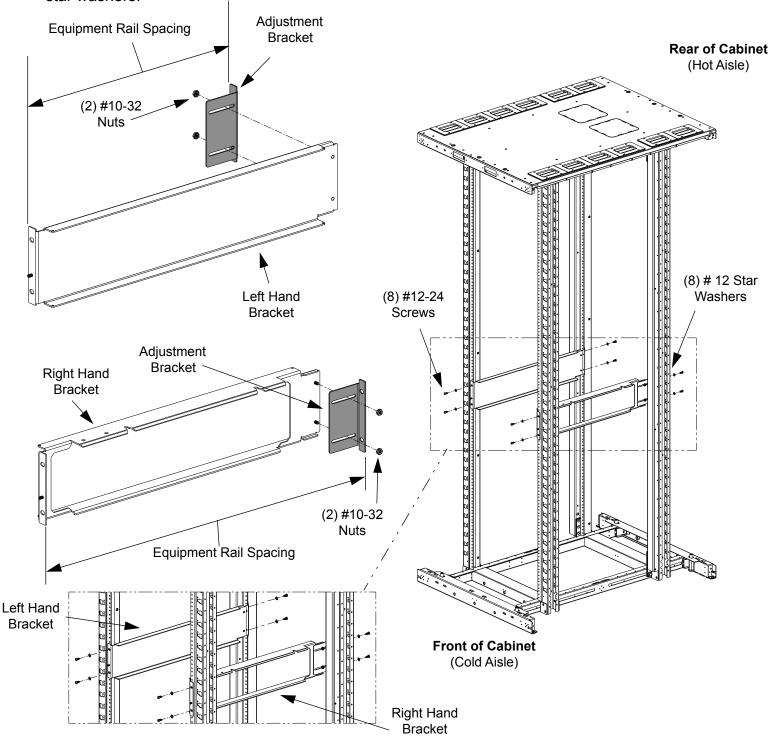

## **Left / Right Hand Bracket Installation**

- Using (2) #10-32 nuts, attach (1) adjustment bracket to the left hand bracket. Set adjustment bracket to fit equipment rail spacing.
- Using (2) #10-32 nuts, attach (1) adjustment bracket to the right hand bracket. Set adjustment bracket to fit equipment rail spacing.
- Attach the left hand and right hand brackets to the cabinet with (8) #12-24 screws and (8) #12 star washers.