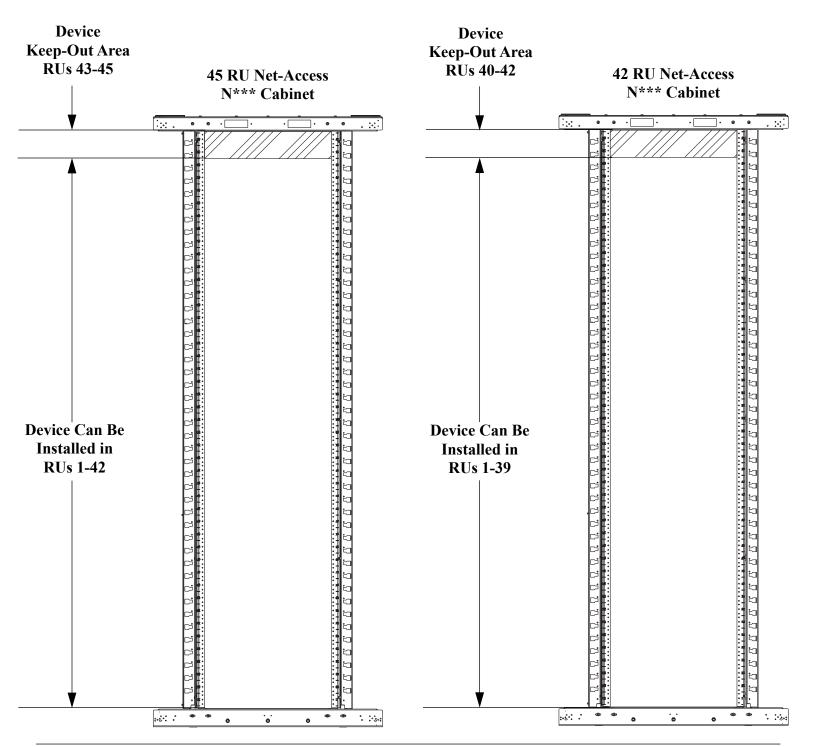

# **Device Placement (N-Type Cabinets Only)**

- For Net-Access (N\*\*\*) Cabinets, there are no device keep out areas. The only restriction on the switch placement is that 3 RU must be left open above the switch.
- For Net-Access (N\*\*\*) cabinets, front equipment rails need to be in full forward position and the rear equipment rails need to be 24.25" 26.12" back.

#### **NOTES:**

Numbers-up RU numbering (#1 at bottom) assumed.