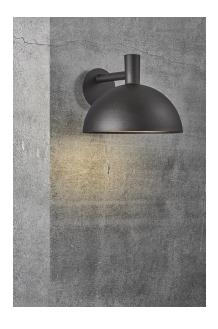

## nordlux®

Height (cm): 27.6 Projection (cm): 40.7 Shade diameter (cm): 35

## Arki 35

Item number: 2118111003 Black EAN: 5704924004667

Packaging unit 2 Material: Metal/Plastic IP54, Class 1 (Earth contact), 230V E27, Max. 20W, Light source not included Parallel connection possible

Area: Outdoor

The Arki series by Danish designer Bønnelycke MDD is characterised by its beautiful dome-like shade and minimalist, clean lines inspired by the classic architect lamp. The oversize shade adds a grandiose and spectacular quality to your house façade. Arki beautifully balances simplicity with sophistication while emitting the perfect light for your entrance, driveway, terrace or other outdoor space.