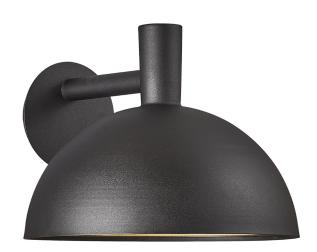

## nordlux®

Height (cm): 27.6 Projection (cm): 40.7 Shade diameter (cm): 35

## Arki 35

Item number: 2118111003 Black EAN: 5704924004667

Packaging unit 2 Material: Metal/Plastic IP54, Class 1 (Earth contact), 230V E27, Max. 20W, Light source not included Parallel connection possible

Area: Outdoor

The Arki series by Danish designer Bønnelycke MDD is characterised by its beautiful dome-like shade and minimalist, clean lines inspired by the classic architect lamp. The oversize shade adds a grandiose and spectacular quality to your house façade. Arki beautifully balances simplicity with sophistication while emitting the perfect light for your entrance, driveway, terrace or other outdoor space.