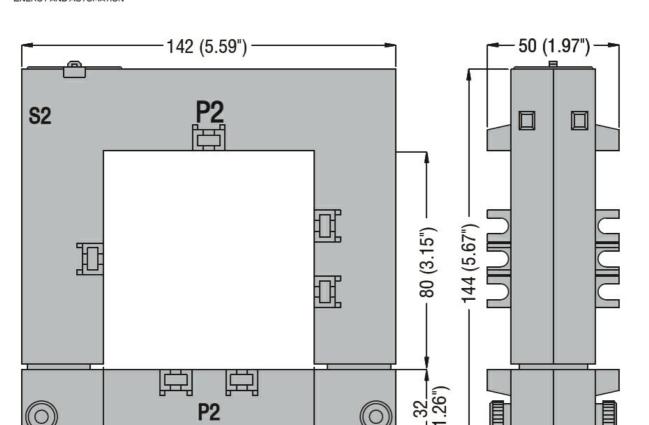

| Product designation Product type designation Type of CT |         |                 | Current<br>trasformers<br>DM2TA0500<br>Split-core |
|---------------------------------------------------------|---------|-----------------|---------------------------------------------------|
| Current inputs                                          |         |                 | Spiit-core                                        |
| Primary current Ipn (/5)                                |         | А               | 500                                               |
| Operational frequency                                   |         | A               | 300                                               |
| Operational frequency                                   | min     | Hz              | 50                                                |
|                                                         |         | ⊓z<br>Hz        | 60                                                |
| Cocondony output ourront                                | max     | <u>п</u> г<br>А | 5                                                 |
| Secondary output current                                |         |                 |                                                   |
| Overload withstand Ipn                                  |         | %               | 120                                               |
| Burden                                                  | -1 0 5  | VA              | 0.5                                               |
|                                                         | cl. 0.5 | VA<br>VA        | 2.5<br>5                                          |
| Insulations                                             | cl. 1   | VA              | 5                                                 |
| Rated insulation voltage Ui IEC/EN                      |         | V               | 720                                               |
| IEC rated short-time thermal current Ith                |         | Ith for s       | 4060                                              |
|                                                         |         |                 |                                                   |
| IEC rated dynamic current ldyn                          |         | Ith for s       | 2.5                                               |
| Insulation dry type                                     |         |                 | Class E                                           |
| Mechanical features                                     |         |                 |                                                   |
| Terminals type                                          |         |                 | Screw                                             |
| Fixing                                                  |         |                 | Screw fixing                                      |
| Weight                                                  |         | g               | 1050                                              |
| Ambient conditions                                      |         |                 |                                                   |
| Temperature                                             |         |                 |                                                   |
| Operating temperature                                   |         |                 |                                                   |
|                                                         | min     | °C              | -25                                               |
| -                                                       | max     | °C              | +50                                               |
| Storage temperature                                     |         |                 |                                                   |
|                                                         | min     | °C              | -40                                               |
|                                                         | max     | °C              | +80                                               |
| Relative humidity                                       |         | %               | 90                                                |
| Protection degree                                       |         |                 | IP30                                              |
| Dimensions                                              |         |                 |                                                   |

\_\_ 32\_\_ (1.26")