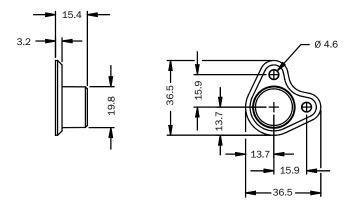

l specifications

| Accessory group | Actuators                                  |
|-----------------|--------------------------------------------|
| Description     | Replacement actuator, M18, for TR4-SAMxxxB |
| Design          | Cylindrical                                |

#### Classifications

| eCl@ss 5.0   | 27270691 |
|--------------|----------|
| eCl@ss 5.1.4 | 27270605 |
| eCl@ss 6.0   | 27270605 |
| eCl@ss 6.2   | 27270605 |
| eCl@ss 7.0   | 27270605 |
| eCl@ss 8.0   | 27270605 |
| eCl@ss 8.1   | 27270605 |
| eCl@ss 9.0   | 27270605 |
| eCl@ss 10.0  | 27270605 |
| eCl@ss 11.0  | 27270605 |
| eCl@ss 12.0  | 27270612 |
| ETIM 5.0     | EC001487 |
| ETIM 6.0     | EC001487 |
| ETIM 7.0     | EC001487 |
| ETIM 8.0     | EC001487 |

## Dimensional drawing (Dimensions in mm (inch))



## SICK AT A GLANCE

SICK is one of the leading manufacturers of intelligent sensors and sensor solutions for industrial applications. A unique range of products and services creates the perfect basis for controlling processes securely and efficiently, protecting individuals from accidents and preventing damage to the environment.

We have extensive experience in a wide range of industries and understand their processes and requirements. With intelligent sensors, we can deliver exactly what our customers need. In application centers in Europe, Asia and North America, system solutions are tested and optimized in accordance with customer specifications. All this makes us a reliable supplier and development partner.

Comprehensive services complete our offering: SICK LifeTime Services provi