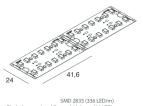

# STRIP LED

100926.99

SMD 2835 (336 LED/m) Biadesivo - sezionabile ogni 41,6 mm (14 LED) Biadhesive - cuttable every 41,6 mm (14 LED)