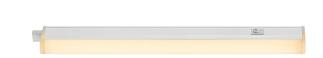

## nordlux®

Projection (cm): 3.4 Width (cm): 2.4 31.2

## Latona 31,2 9W

Item number: 47416101 White EAN: 5701581446281

Packaging unit 6 Material: Plastic IP20, Class 2 (Double isolated), 230V LED MODUL, Light source incl. 5w led Parallel connection possible

## Lightsource info (pr. lightsource)

Lumen: 420 Lumen/Watt: 84 Lifetime: 25000 On/Off: 15000 Colour temperature: 3000/4000K RA: 80 Beam angle: 130° Dimmable: No

): Latona is a universally useful, IP20-rated LED rail for installation beneath cabinets, featuring integrated LEDs that act as substitutes for T5 fluorescent tubes. Latona is equipped with a 2-step MoodMakerTM dimmer feature, which allows you to dim the lights in two steps according to your needs.