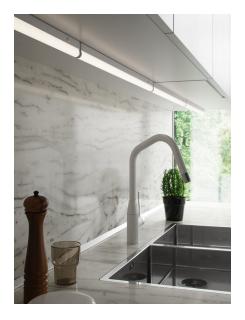

Area: Indoor

## Lightsource info (pr. lightsource)

Lumen: 420 Lumen/Watt: 84 Lifetime: 25000 On/Off: 15000 Colour temperature: 3000/4000K RA: 80 Beam angle: 130° Dimmable: No

): Latona is a universally useful, IP20-rated LED rail for installation beneath cabinets, featuring integrated LEDs that act as substitutes for T5 fluorescent tubes. Latona is equipped with a 2-step MoodMakerTM dimmer feature, which allows you to dim the lights in two steps according to your needs.