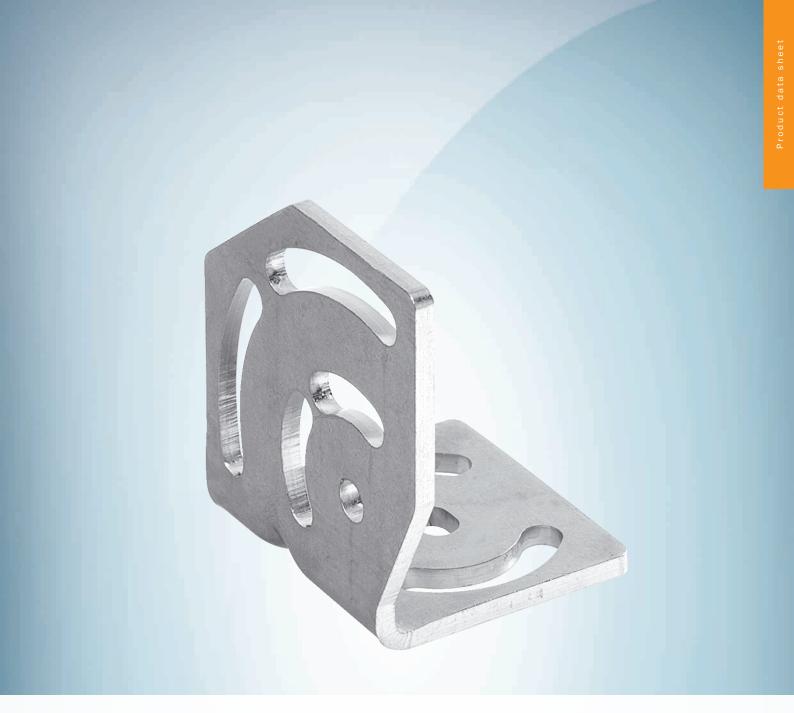

# Technical specifications

| Accessory group  | Mounting brackets and plates |
|------------------|------------------------------|
| Accessory family | Mounting brackets            |
| Suitable for     | W24-2, W34                   |
| Material         | Stainless steel              |
| Items supplied   | Without mounting hardware    |
| Description      | Mounting bracket, small      |