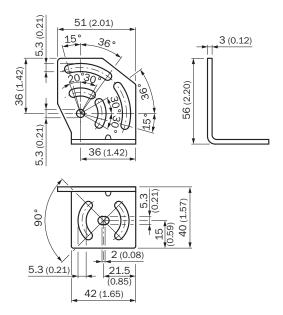

|
| Suitable for     | W24-2, W34                   |
| Material         | Stainless steel              |
| Items supplied   | Without mounting hardware    |
| Description      | Mounting bracket, small      |

### Classifications

| eCl@ss 5.0     | 27279202 |
|----------------|----------|
| eCl@ss 5.1.4   | 27279202 |
| eCl@ss 6.0     | 27279202 |
| eCl@ss 6.2     | 27279202 |
| eCl@ss 7.0     | 27279202 |
| eCl@ss 8.0     | 27279202 |
| eCl@ss 8.1     | 27279202 |
| eCl@ss 9.0     | 27273701 |
| eCl@ss 10.0    | 27273701 |
| eCl@ss 11.0    | 27273701 |
| eCl@ss 12.0    | 27273701 |
| ETIM 5.0       | EC002615 |
| ETIM 6.0       | EC002615 |
| ETIM 7.0       | EC002615 |
| ETIM 8.0       | EC002615 |
| UNSPSC 16.0901 | 32131023 |

### Dimensional drawing (Dimensions in mm (inch))



# SICK AT A GLANCE

SICK is one of the leading manufacturers of intelligent sensors and sensor solutions for industrial applications. A unique range of products and services creates the perfect basis for controlling processes securely and efficiently, protecting individuals from accidents and preventing damage to the environment.

We have extensive experience in a wide range of industries and understand their processes and requirements. With intelligent sensors, we can deliver exactly what our customers need. In application centers in Europe, Asia and North America, system solutions are tested and optimized in accordance with customer specifications. All this makes us a reliable supplier and development partner.

Comprehensive services complete our offering: SICK LifeTime Services provid