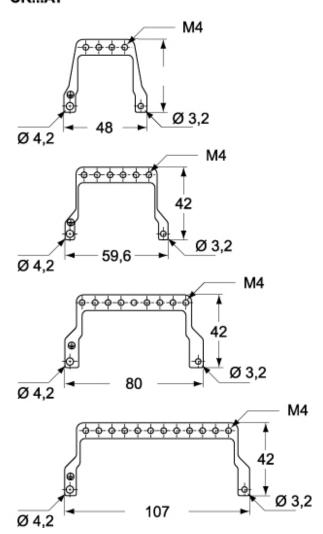

## Catalogue drawings

#### CR...AT

## Notes

CR ..AT/ATD

Anchorages CR  $\dots$  AT / ATD are designed for installation on the frames of the MIXO modular connectors for earth connecting several cables.

Dimensions shown in mm are not binding and may be changed without notice.