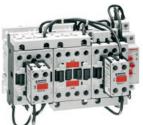

\*\* 合

的合金的

BFA00970024

## BFA00970024

starter combination

COMPLETA STAR-DELTA STARTER, OPEN FRAME, FOR STARTING TIME UP TO 12 SECONDS AND A MAXIMUM OF 30 OPERATIONS/HOUR, MAX IEC OPERATING CURRENT 16A. COIL VOLTAGE 24VAC 50/60HZ