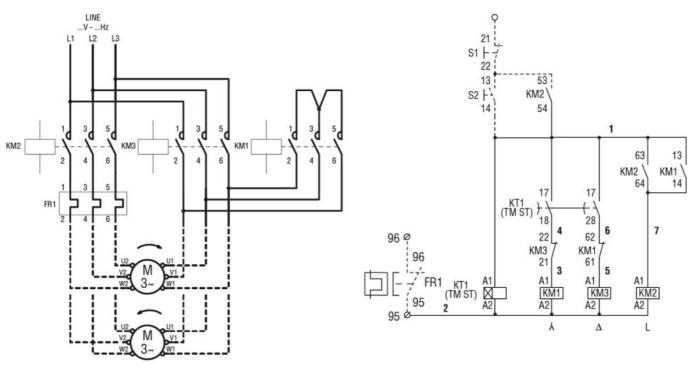

TTN

BFA065 70

BFA080 70

173 (6.81")

183 (7.20")

142 (5.59")

142 (5.59")

Wiring diagrams