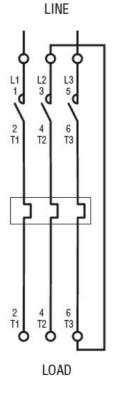

**ENERGY AND AUTOMATION** 

DIRECT-ON-LINE-STARTER, ENCLOSED WITH MOTOR PROTECTION CIRCUIT BREAKER,

6.5A (≤440V), IP65. CONTACTOR COIL VOLTAGE 400VAC 50/60HZ

Wiring diagrams

**ENERGY AND AUTOMATION** 

DIRECT-ON-LINE-STARTER, ENCLOSED WITH MOTOR PROTECTION CIRCUIT BREAKER, 6.5A (≤440V), IP65. CONTACTOR COIL VOLTAGE 400VAC 50/60HZ