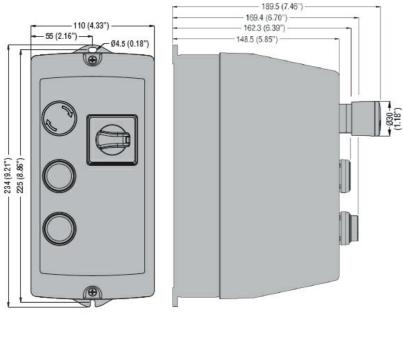

## DIRECT-ON-LINE-STARTER, ENCLOSED WITH MOTOR PROTECTION CIRCUIT BREAKER, 6.5A (≤440V), IP65. CONTACTOR COIL VOLTAGE 400VAC 50/60HZ

| Product designation  Product type designation |     |    | Direct-on-line<br>starter<br>M2P00911 |
|-----------------------------------------------|-----|----|---------------------------------------|
| Electrical features                           |     |    | 11121 00011                           |
| Relay adj range                               |     | Α  | 4-6.5                                 |
| IEC technical characteristics (≤440V)         |     |    |                                       |
| , ,                                           | le  | Α  | 6.5                                   |
|                                               | kW  | kW | 2.23                                  |
| Mechanical features                           |     |    |                                       |
| Weight                                        |     | g  | 1515                                  |
| Ambient conditions                            |     |    |                                       |
| Operating temperature                         |     |    |                                       |
|                                               | min | °C | -25                                   |
|                                               | max | °C | +60                                   |
| Storage temperature                           |     |    |                                       |
|                                               | min | °C | -40                                   |
|                                               | max | °C | +70                                   |
| Resistance & Protection                       |     |    |                                       |
| Frontal IP degree                             |     |    | IP65                                  |
| Dimensions                                    |     |    |                                       |