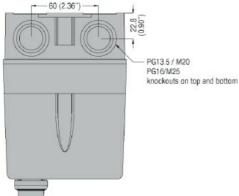

## DIRECT-ON-LINE-STARTER, ENCLOSED WITH MOTOR PROTECTION CIRCUIT BREAKER, 6.5A (≤440V), IP65. CONTACTOR COIL VOLTAGE 400VAC 50/60HZ

| Product designation  Product type designation |     |    | Direct-on-line<br>starter<br>M2P00911 |
|-----------------------------------------------|-----|----|---------------------------------------|
| Electrical features                           |     |    | 11121 00011                           |
| Relay adj range                               |     | Α  | 4-6.5                                 |
| IEC technical characteristics (≤440V)         |     |    |                                       |
| , ,                                           | le  | Α  | 6.5                                   |
|                                               | kW  | kW | 2.23                                  |
| Mechanical features                           |     |    |                                       |
| Weight                                        |     | g  | 1515                                  |
| Ambient conditions                            |     |    |                                       |
| Operating temperature                         |     |    |                                       |
|                                               | min | °C | -25                                   |
|                                               | max | °C | +60                                   |
| Storage temperature                           |     |    |                                       |
|                                               | min | °C | -40                                   |
|                                               | max | °C | +70                                   |
| Resistance & Protection                       |     |    |                                       |
| Frontal IP degree                             |     |    | IP65                                  |
| Dimensions                                    |     |    |                                       |