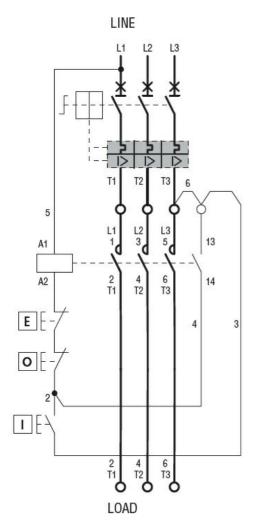

**ENERGY AND AUTOMATION** 

DIRECT-ON-LINE-STARTER, ENCLOSED WITH MOTOR PROTECTION CIRCUIT BREAKER,

6.5A (≤440V), IP65. CONTACTOR COIL VOLTAGE 400VAC 50/60HZ

Wiring diagrams

**ENERGY AND AUTOMATION** 

DIRECT-ON-LINE-STARTER, ENCLOSED WITH MOTOR PROTECTION CIRCUIT BREAKER, 6.5A (≤440V), IP65. CONTACTOR COIL VOLTAGE 400VAC 50/60HZ

Incorporated button control and rotary actuator for 3-phase motors

Power connection for 1-phase motors

I = Start; O = Stop; E = Emergency Stop