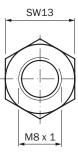

## Dimensional drawing (Dimensions in mm (inch))

### Technical specifications

| Accessory group  | Nuts and screws     |
|------------------|---------------------|
| Accessory family | Nuts                |
| Material         | Stainless steel V4A |
| Items supplied   | 2 pieces            |
| Description      | M8 x 1 hexagon nut  |