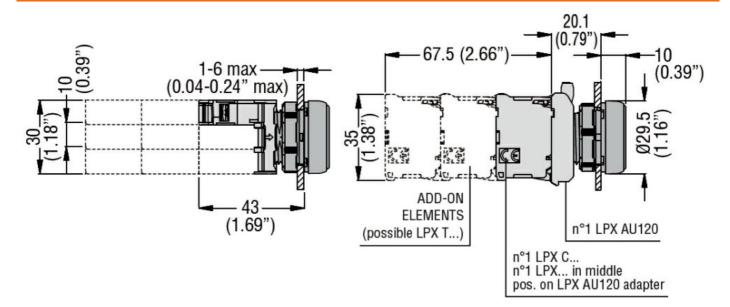

## Dimensions

Storage temperature

**ENERGY AND AUTOMATION** 

LED INTEGRATED LAMP-HOLDER, STEADY LIGHT PLATINUM SERIES, SCREW TERMINATION, 185...265VAC. YELLOW