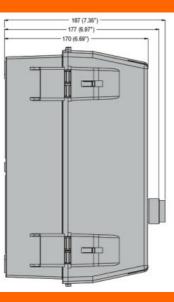

|     |    |                           |
| Weight                               |     | g  | 3110                      |
| Ambient conditions                   |     |    |                           |
| Operating temperature                |     |    |                           |
|                                      | min | °C | -25                       |
|                                      | max | °C | +60                       |
| Storage temperature                  |     |    |                           |
|                                      | min | °C | -40                       |
|                                      | max | °C | +70                       |
| Resistance & Protection              |     |    |                           |

Frontal IP degree
Dimensions







IP65

Wiring diagrams

## M3P06510110



DIRECT-ON-LINE-STARTER, ENCLOSED WITHOUT THERMAL OVERLOAD RELAY, WITH START AND STOP/RESET BUTTONS, WITH BF50/BF65/BF80/BF95 CONTACTOR, 50A MAX (≤440V), IP65. CONTACTOR COIL VOLTAGE 110VAC 50/60HZ





## I = Start; O = Stop/Reset

| Certifications and con | npliance              |                                                                |
|------------------------|-----------------------|----------------------------------------------------------------|
| Compliance             |                       |                                                                |
|                        | IEC/EN 60947-1        |                                                                |
|                        | IEC/EN 60947-4-1      |