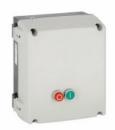

## M3P06510110

DIRECT-ON-LINE-STARTER, ENCLOSED WITHOUT THERMAL OVERLOAD RELAY, WITH START AND STOP/RESET BUTTONS, WITH BF50/BF65/BF80/BF95 CONTACTOR, 50A MAX (≤440V), IP65. CONTACTOR COIL VOLTAGE 110VAC 50/60HZ

## I = Start; O = Stop/Reset

| Certifications and con | npliance              |                                                                |
|------------------------|-----------------------|----------------------------------------------------------------|
| Compliance             |                       |                                                                |
|                        | IEC/EN 60947-1        |                                                                |
|                        | IEC/EN 60947-4-1      |                                                                |
|                        | UL508 CSA C22.2 n° 14 |                                                                |
| Certificates           |                       |                                                                |
|                        | CSAus                 |                                                                |
|                        | cULus                 |                                                                |
|                        | EAC                   |                                                                |
| ETIM classification    |                       |                                                                |
| ETIM 8.0               |                       | EC001037 -<br>Motor<br>starter/Motor<br>starter<br>combination |