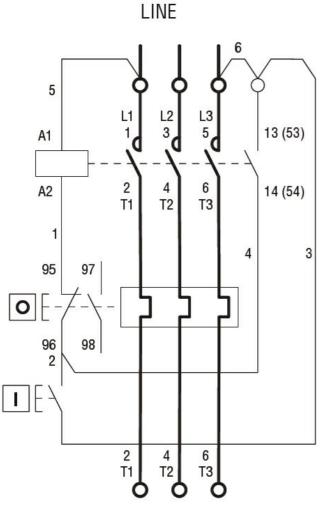

Frontal IP degree
Dimensions

IP65

Wiring diagrams

## I = Start; O = Stop/Reset

| Certifications and con | npliance              |                                                                |
|------------------------|-----------------------|----------------------------------------------------------------|
| Compliance             |                       |                                                                |
|                        | IEC/EN 60947-1        |                                                                |
|                        | IEC/EN 60947-4-1      |                                                                |
|                        | UL508 CSA C22.2 n° 14 |                                                                |
| Certificates           |                       |                                                                |
|                        | CSAus                 |                                                                |
|                        | cULus                 |                                                                |
|                        | EAC                   |                                                                |
| ETIM classification    |                       |                                                                |
| ETIM 8.0               |                       | EC001037 -<br>Motor<br>starter/Motor<br>starter<br>combination |