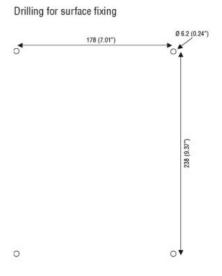

|     |    |                           |
| Weight                               |     | g  | 3110                      |
| Ambient conditions                   |     |    |                           |
| Operating temperature                |     |    |                           |
|                                      | min | °C | -25                       |
|                                      | max | °C | +60                       |
| Storage temperature                  |     |    |                           |
|                                      | min | °C | -40                       |
|                                      | max | °C | +70                       |
| Resistance & Protection              |     |    |                           |

Frontal IP degree
Dimensions







IP65

Wiring diagrams

## M3P06510110



DIRECT-ON-LINE-STARTER, ENCLOSED WITHOUT THERMAL OVERLOAD RELAY, WITH START AND STOP/RESET BUTTONS, WITH BF50/BF65/BF80/BF95 CONTACTOR, 50A MAX (≤440V), IP65. CONTACTOR COIL VOLTAGE 110VAC 50/60HZ





## I = Start; O = Stop/Reset

| Certifications and con | npliance              |                                                                |
|------------------------|-----------------------|----------------------------------------------------------------|
| Compliance             |                       |                                                                |
|                        | IEC/EN 60947-1        |                                                                |
|                        | IEC/EN 60947-4-1      |