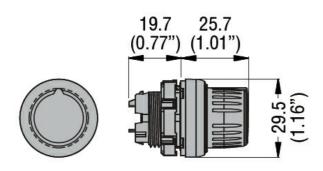

|     |        | Type1, 2, 3R, 4,<br>4X, 12, 12K                  |
| Ambient conditions       |                       |     |        |                                                  |
| Temperature              |                       |     |        |                                                  |
|                          | Operating temperature |     |        |                                                  |
|                          |                       | min | °C     | -25                                              |
|                          |                       | max | °C     | +70                                              |
|                          | Storage temperature   |     |        |                                                  |

## Dimensions



## Certifications and compliance

| Compliance   |                     |
|--------------|---------------------|
|              | CSA C22.2 n° 14     |
|              | IEC/EN/BS 60947-1   |
|              | IEC/EN/BS 60947-5-1 |
|              | UL508               |
| Certificates |                     |
|              | CCC                 |
|              | cULus               |
|              |                     |



LPCS430 SELECTOR SWITCH ACTUATOR KNOB CAP Ø22MM PLATINUM SERIES CHROMED PLASTIC, 3 POSITION, 1 - 0 - 2

ETIM classification

ETIM 8.0

EC000222 -Front element for selector switch