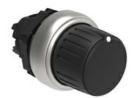

LPCS430 SELECTOR SWITCH ACTUATOR KNOB CAP Ø22MM PLATINUM SERIES CHROMED PLASTIC, 3 POSITION, 1 - 0 - 2

ETIM classification

ETIM 8.0

EC000222 -Front element for selector switch