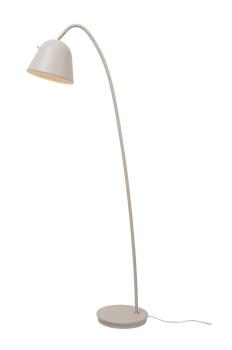

## nordlux®

Height (cm): 148 Width (cm): 26.5

61.2

Shade diameter (cm): 23.4 Tube diameter (cm): 1.6

Tilt angle: 64°

## Fleur

Item number: 2112124001 Beige

EAN: 5704924005305

Packaging unit 2 Material: Metal

IP20, Class 2 (Double isolated), 230V

Cord: 150 cm, White

Can the cable be replaced? False

Switch on the fixture

E27, Max. 15W, Light source not included

Area: Indoor

Fleur is inspired by old times, vintage design and soft lines. The beige powder coloured floor lamp is decorated with beautiful brass details. You can easily adjust the lamp head for a pleasant, directional light. The light is turned on and off by the retro rocking switch.