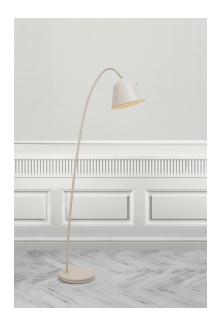

## nordlux®

Height (cm): 148 Width (cm): 26.5

61.2

Shade diameter (cm): 23.4 Tube diameter (cm): 1.6

Tilt angle: 64°

## Fleur

Item number: 2112124001 Beige

EAN: 5704924005305

Packaging unit 2 Material: Metal

IP20, Class 2 (Double isolated), 230V

Cord: 150 cm, White

Can the cable be replaced? False

Switch on the fixture

E27, Max. 15W, Light source not included

Area: Indoor

Fleur is inspired by old times, vintage design and soft lines. The beige powder coloured floor lamp is decorated with beautiful brass details. You can easily adjust the lamp head for a pleasant, directional light. The light is turned on and off by the retro rocking switch.