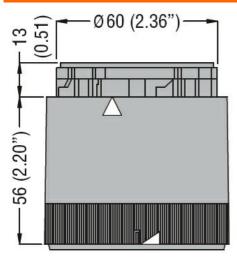

Product designation

Signal tower Ø70mm/2.75" 8TL7GL - Light mudules

## Product type designation

| General characteristics  |              |          |
|--------------------------|--------------|----------|
| Diameter                 | mm - inch 70 | ) / 2.75 |
| Supply voltage (AC)      | V 23         | 30240    |
| Colour                   | W            | hite     |
| IEC degree of protection | IP           | 65       |
| Mechanical features      |              |          |
| Weight                   | g 83         | 3        |
| Ambient conditions       |              |          |
| _                        |              |          |

Temperature

Operating temperature

| min | °С | -20 |
|-----|----|-----|
| max | °C | +50 |

## **Dimensions**







## Wiring diagrams



Connect terminals C and 1 as indicated to power the first module. If other modules are fitted, the respective terminals must be connected accordingly.

| Certifications an | d compliance |
|-------------------|--------------|
| Compliance        |              |

Compliance

CSA C22.2 n° 14

IEC/EN 60947-1

IEC/EN 60947-5-1

UL508

Certificates

cULus

EAC

## ETIM classification

ETIM 8.0

EC000232 -Optical module for signal tower