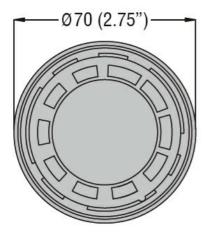

Product designation

Signal tower Ø70mm/2.75" 8TL7GL - Light mudules

## Product type designation

| General characteristics  |              |          |
|--------------------------|--------------|----------|
| Diameter                 | mm - inch 70 | ) / 2.75 |
| Supply voltage (AC)      | V 23         | 30240    |
| Colour                   | W            | hite     |
| IEC degree of protection | IP           | 65       |
| Mechanical features      |              |          |
| Weight                   | g 83         | 3        |
| Ambient conditions       |              |          |
| _                        |              |          |

Temperature

Operating temperature

| min | °С | -20 |
|-----|----|-----|
| max | °C | +50 |

## **Dimensions**







## Wiring diagrams



Connect terminals C and 1 as indicated to power the first module. If other modules are fitted, the respective terminals must be connected accordingly.

| Certifications an | d compliance |
|-------------------|--------------|
| Compliance        |              |

Compliance

CSA C22.2 n° 14

IEC/EN 60947-1

IEC/EN 60947-5-1

UL508

Certificates

cULus

EAC

## ETIM classification

ETIM 8.0

EC000232 -Optical module for signal tower