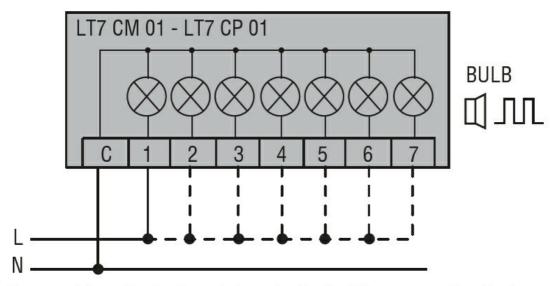

## Wiring diagrams

Connect terminals C and 1 as indicated to power the first module. If other modules are fitted, the respective terminals must be connected accordingly.

| Certifications an | d compliance |
|-------------------|--------------|
| Compliance        |              |