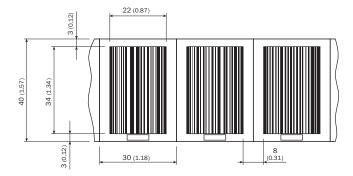

# Dimensional drawing (Dimensions in mm (inch))

## Technical specifications

| Accessory group  | Codes                                              |
|------------------|----------------------------------------------------|
| Accessory family | Positioning codes                                  |
| Description      | 30 mm, height: 40 mm, measuring range: 180 m 200 m |