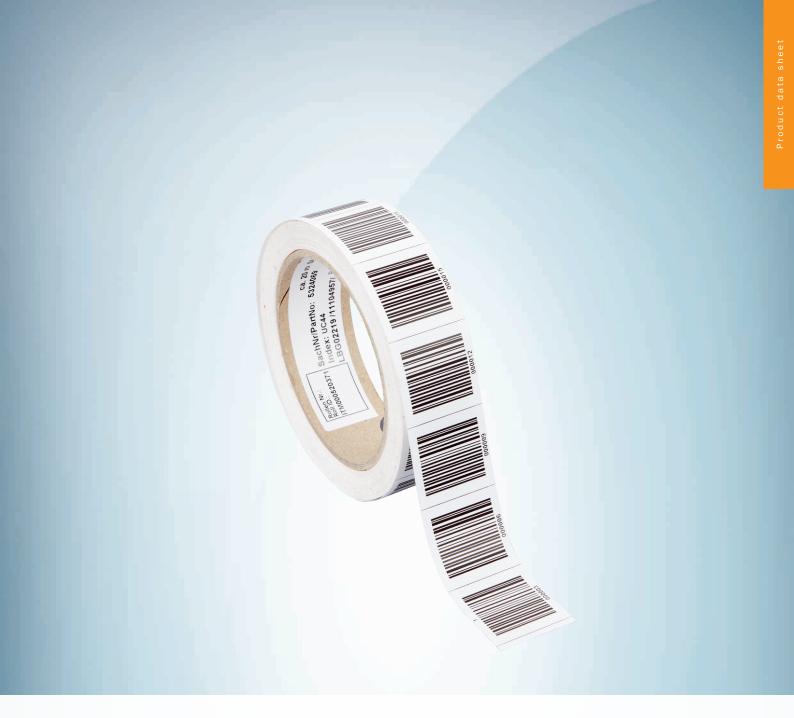

Bar code tape

## Technical specifications

| Accessory group  | Codes                                              |
|------------------|----------------------------------------------------|
| Accessory family | Positioning codes                                  |
| Description      | 30 mm, height: 40 mm, measuring range: 180 m 200 m |