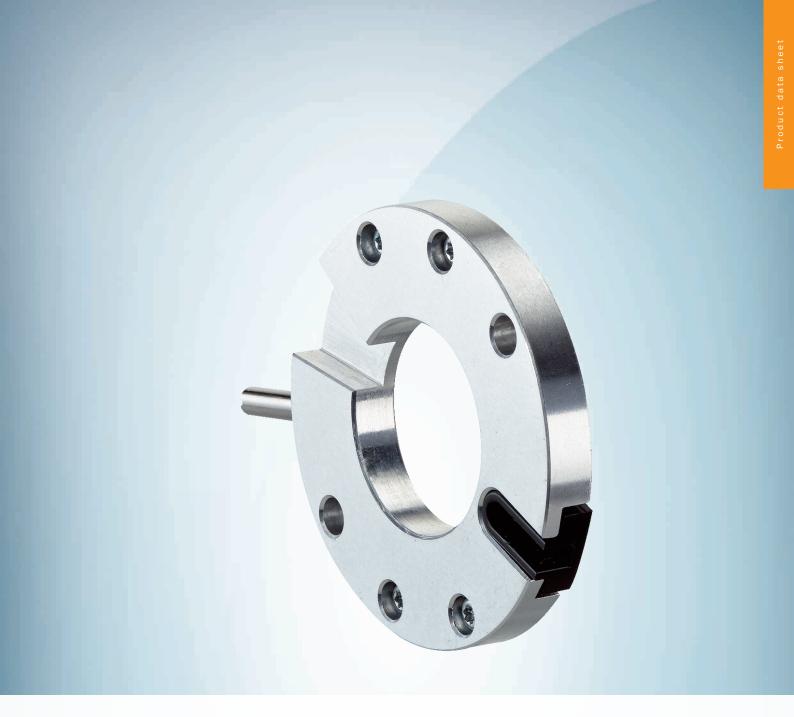

## Technical specifications

| Accessory group  | Flanges                                                                |
|------------------|------------------------------------------------------------------------|
| Accessory family | Flange plates                                                          |
| Description      | Flange adapter (for hollow shaft) for register pin mounting (pin 4 mm) |