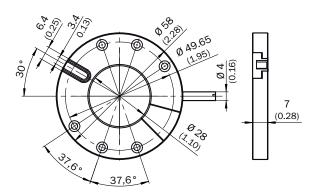

--------------------------|
| Accessory family | Flange plates                                                          |
| Description      | Flange adapter (for hollow shaft) for register pin mounting (pin 4 mm) |

#### Classifications

| eCl@ss 5.0     | 27279202 |
|----------------|----------|
| eCl@ss 5.1.4   | 27279202 |
| eCl@ss 6.0     | 27279202 |
| eCl@ss 6.2     | 27279202 |
| eCl@ss 7.0     | 27279202 |
| eCl@ss 8.0     | 27279202 |
| eCl@ss 8.1     | 27279202 |
| eCl@ss 9.0     | 27273701 |
| eCl@ss 10.0    | 27273701 |
| eCl@ss 11.0    | 27273701 |
| eCl@ss 12.0    | 27273701 |
| ETIM 5.0       | EC002615 |
| ETIM 6.0       | EC002615 |
| ETIM 7.0       | EC002615 |
| ETIM 8.0       | EC002615 |
| UNSPSC 16.0901 | 32131023 |

## Dimensional drawing (Dimensions in mm (inch))



# SICK AT A GLANCE

SICK is one of the leading manufacturers of intelligent sensors and sensor solutions for industrial applications. A unique range of products and services creates the perfect basis for controlling processes securely and efficiently, protecting individuals from accidents and preventing damage to the environment.

We have extensive experience in a wide range of industries and understand their processes and requirements. With intelligent sensors, we can deliver exactly what our customers need. In application centers in Europe, Asia and North America, system solutions are tested and optimized in accordance with customer specifications. All this makes us a reliable supplier and development partner.

Comprehensive services complete our offering: SICK LifeTime Services provid