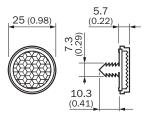

## Dimensional drawing (Dimensions in mm (inch))

#### Technical specifications

| Accessory group               | Reflectors                       |
|-------------------------------|----------------------------------|
| Accessory family              | Round                            |
| Description                   | Round, plugable for metal plates |
| Diameter                      | 25 mm                            |
| Reflective area               | 21 mm                            |
| Mounting system type          | Plug-in for sheets               |
| Ambient operating temperature | -20 °C +65 °C                    |
| Material                      | PMMA/ABS                         |