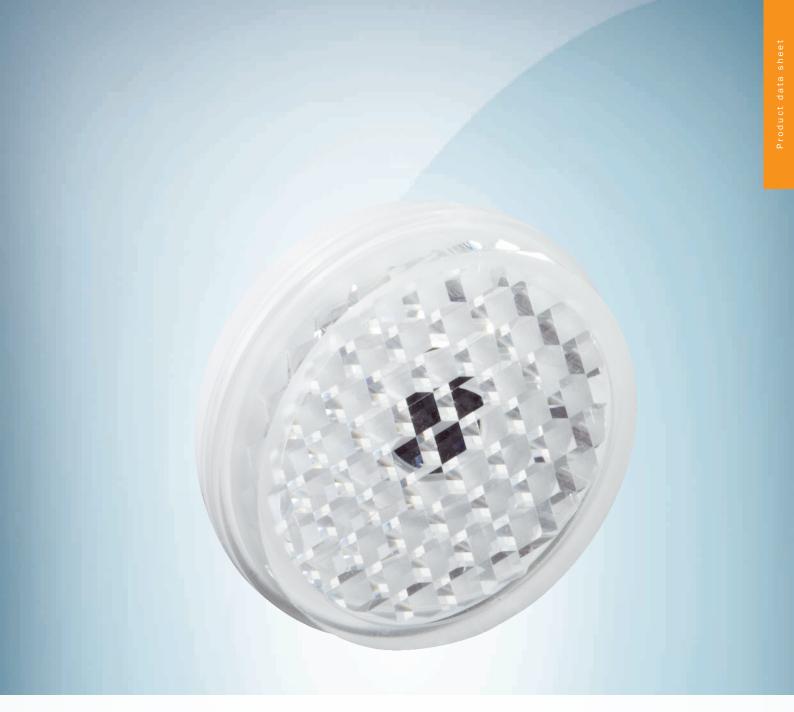

PL22-4

#### Technical specifications

| Accessory group               | Reflectors                       |
|-------------------------------|----------------------------------|
| Accessory family              | Round                            |
| Description                   | Round, plugable for metal plates |
| Diameter                      | 25 mm                            |
| Reflective area               | 21 mm                            |
| Mounting system type          | Plug-in for sheets               |
| Ambient operating temperature | -20 °C +65 °C                    |
| Material                      | PMMA/ABS                         |