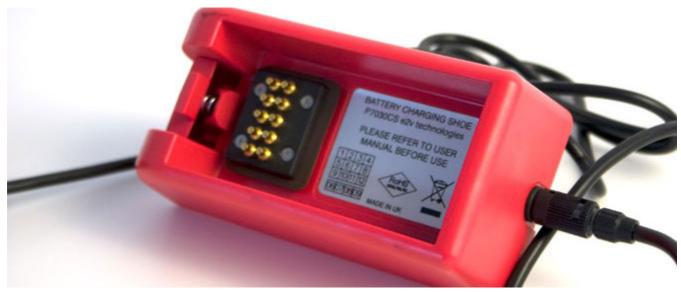

## **Battery Charging Shoe**

The rechargeable battery system has been specifically designed to fast-charge the Argus4 Ni-MH rechargeable batteries (P7030R).

The charger is to be used with the Argus4 Charging Shoe (P7030CS) and is mains powered. The charger is a fully automatic "smart charger", monitoring voltage, time and temperature and ensures optimum charge for the battery.