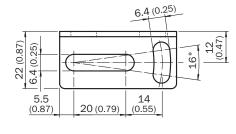

s |
|------------------|------------------------------|
| Accessory family | Mounting brackets            |
| Suitable for     | W4S                          |
| Material         | Stainless steel (1.4301)     |

#### Classifications

| ECLASS 5.0     | 27279202 |
|----------------|----------|
| ECLASS 5.1.4   | 27279202 |
| ECLASS 6.0     | 27279202 |
| ECLASS 6.2     | 27279202 |
| ECLASS 7.0     | 27279202 |
| ECLASS 8.0     | 27279202 |
| ECLASS 8.1     | 27279202 |
| ECLASS 9.0     | 27273701 |
| ECLASS 10.0    | 27273701 |
| ECLASS 11.0    | 27273701 |
| ECLASS 12.0    | 27273701 |
| ETIM 5.0       | EC002615 |
| ETIM 6.0       | EC002615 |
| ETIM 7.0       | EC002615 |
| ETIM 8.0       | EC002615 |
| UNSPSC 16.0901 | 32131023 |

## Dimensional drawing (Dimensions in mm (inch))







## SICK AT A GLANCE

SICK is one of the leading manufacturers of intelligent sensors and sensor solutions for industrial applications. A unique range of products and services creates the perfect basis for controlling processes securely and efficiently, protecting individuals from accidents and preventing damage to the environment.

We have extensive experience in a wide range of industries and understand their processes and requirements. With intelligent sensors, we can deliver exactly what our customers need. In application centers in Europe, Asia and North America, system solutions are tested and optimized in accordance with customer specifications. All this makes us a reliable supplier and development partner.

Comprehensive services complete our offering: SICK LifeTime Services provi