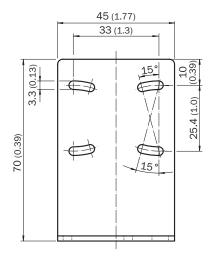

lates |
|------------------|------------------------------|
| Accessory family | Mounting brackets            |
| Suitable for     | W4S                          |
| Material         | Stainless steel (1.4301)     |

#### Classifications

| ECLASS 5.0     | 27279202 |
|----------------|----------|
| ECLASS 5.1.4   | 27279202 |
| ECLASS 6.0     | 27279202 |
| ECLASS 6.2     | 27279202 |
| ECLASS 7.0     | 27279202 |
| ECLASS 8.0     | 27279202 |
| ECLASS 8.1     | 27279202 |
| ECLASS 9.0     | 27273701 |
| ECLASS 10.0    | 27273701 |
| ECLASS 11.0    | 27273701 |
| ECLASS 12.0    | 27273701 |
| ETIM 5.0       | EC002615 |
| ETIM 6.0       | EC002615 |
| ETIM 7.0       | EC002615 |
| ETIM 8.0       | EC002615 |
| UNSPSC 16.0901 | 32131023 |

## Dimensional drawing (Dimensions in mm (inch))







## SICK AT A GLANCE

SICK is one of the leading manufacturers of intelligent sensors and sensor solutions for industrial applications. A unique range of products and services creates the perfect basis for controlling processes securely and efficiently, protecting individuals from accidents and preventing damage to the environment.

We have extensive experience in a wide range of industries and understand their processes and requirements. With intelligent sensors, we can deliver exactly what our customers need. In application centers in Europe, Asia and North America, system solutions are tested and optimized in accordance with customer specifications. All this makes us a reliable supplier and development partner.

Comprehensive services complete our offering: SICK LifeTime Services p