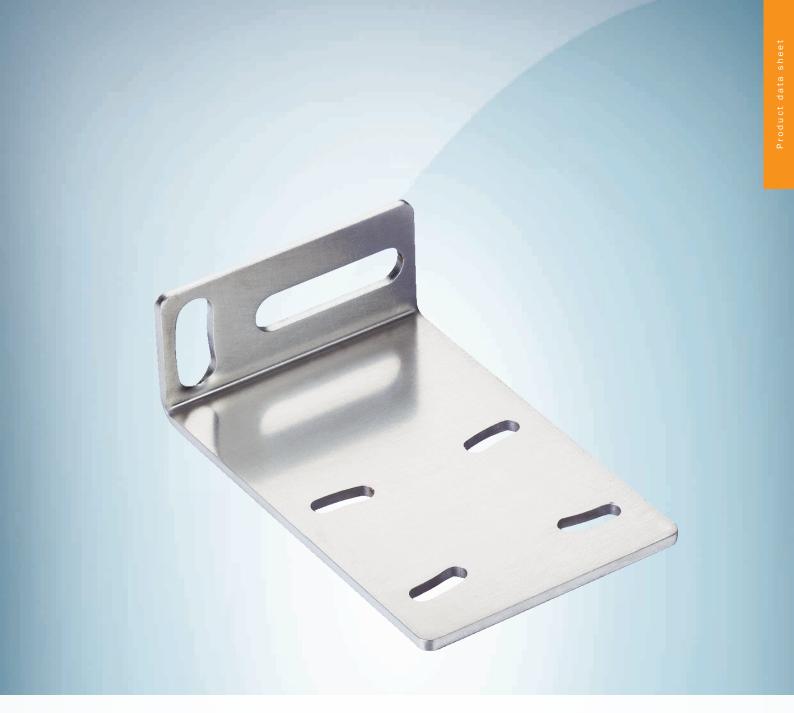

## Technical specifications

| Accessory group  | Mounting brackets and plates |
|------------------|------------------------------|
| Accessory family | Mounting brackets            |
| Suitable for     | W4S                          |
| Material         | Stainless steel (1.4301)     |