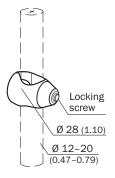

## **Technical specifications**

| Accessory group | Universal bar clamp systems                                  |
|-----------------|--------------------------------------------------------------|
| Material        | Steel, zinc coated                                           |
| Items supplied  | Without mounting hardware                                    |
| Description     | Universal bar clamp for mounting bars with 12-20 mm diameter |

## Dimensional drawing (Dimensions in mm (inch))