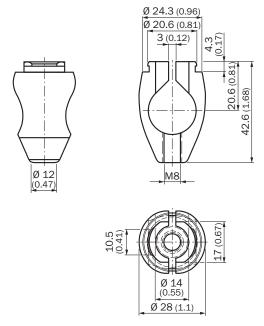

|
| Items supplied  | Without mounting hardware                                    |
| Description     | Universal bar clamp for mounting bars with 12-20 mm diameter |

#### Classifications

| ECLASS 5.0     | 27279202 |
|----------------|----------|
| ECLASS 5.1.4   | 27279202 |
| ECLASS 6.0     | 27279202 |
| ECLASS 6.2     | 27279202 |
| ECLASS 7.0     | 27279202 |
| ECLASS 8.0     | 27279202 |
| ECLASS 8.1     | 27279202 |
| ECLASS 9.0     | 27273701 |
| ECLASS 10.0    | 27273701 |
| ECLASS 11.0    | 27273701 |
| ECLASS 12.0    | 27273701 |
| ETIM 5.0       | EC002024 |
| ETIM 6.0       | EC002024 |
| ETIM 7.0       | EC002024 |
| ETIM 8.0       | EC002024 |
| UNSPSC 16.0901 | 32131023 |
|                |          |

## Dimensional drawing (Dimensions in mm (inch))





# SICK AT A GLANCE

SICK is one of the leading manufacturers of intelligent sensors and sensor solutions for industrial applications. A unique range of products and services creates the perfect basis for controlling processes securely and efficiently, protecting individuals from accidents and preventing damage to the environment.

We have extensive experience in a wide range of industries and understand their processes and requirements. With intelligent sensors, we can deliver exactly what our customers need. In application centers in Europe, Asia and North America, system solutions are tested and optimized in accordance with customer specifications. All this makes us a reliable supplier and development partner.

Comprehensive services complete our offering: SICK LifeTime Services prov