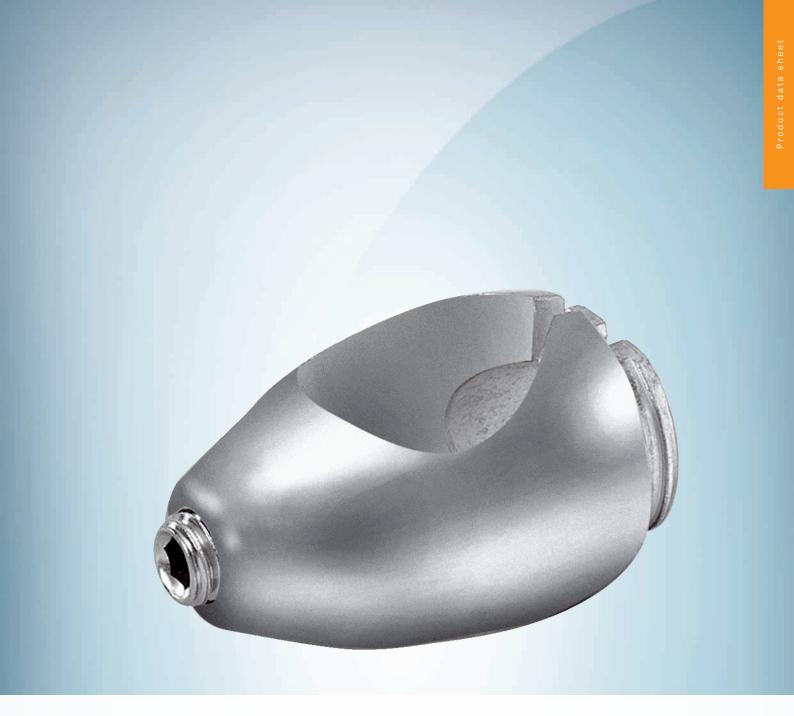

BEF-KHS-KH1

## **Technical specifications**

| Accessory group | Universal bar clamp systems                                  |
|-----------------|--------------------------------------------------------------|
| Material        | Steel, zinc coated                                           |
| Items supplied  | Without mounting hardware                                    |
| Description     | Universal bar clamp for mounting bars with 12-20 mm diameter |