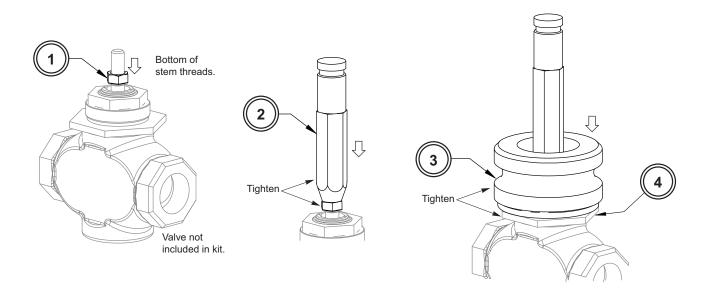

## Installation

Remove the AV-821 components from the bag and install the jam nut (1) all the way to the bottom of the stem threads. Install the stem adapter (2) until it makes contact with the jam nut and tighten using 5/16" wrench (or TOOL-20-1) and 7/16" wrench. Install the bonnet adapter (3) to the valve nut. Firmly hold the bonnet adapter and tighten the valve nut (4) with the M-370 wrench.