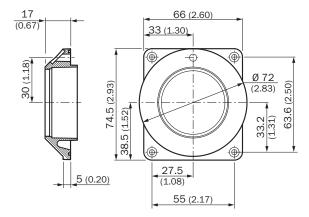

data

## Technical specifications

| Accessory group | Lenses and accessories                |
|-----------------|---------------------------------------|
| Description     | Lens tube for DMT, short version 17mm |

#### Classifications

| ECLASS 5.0     | 27279202 |
|----------------|----------|
| ECLASS 5.1.4   | 27279202 |
| ECLASS 6.0     | 27279202 |
| ECLASS 6.2     | 27279202 |
| ECLASS 7.0     | 27279202 |
| ECLASS 8.0     | 27279202 |
| ECLASS 8.1     | 27279202 |
| ECLASS 9.0     | 27273701 |
| ECLASS 10.0    | 27273701 |
| ECLASS 11.0    | 27273701 |
| ECLASS 12.0    | 27273701 |
| ETIM 5.0       | EC002024 |
| ETIM 6.0       | EC002024 |
| ETIM 7.0       | EC002024 |
| ETIM 8.0       | EC002024 |
| UNSPSC 16.0901 | 45121618 |

## Dimensional drawing (Dimensions in mm (inch))



## SICK AT A GLANCE

SICK is one of the leading manufacturers of intelligent sensors and sensor solutions for industrial applications. A unique range of products and services creates the perfect basis for controlling processes securely and efficiently, protecting individuals from accidents and preventing damage to the environment.

We have extensive experience in a wide range of industries and understand their processes and requirements. With intelligent sensors, we can deliver exactly what our customers need. In application centers in Europe, Asia and North America, system solutions are tested and optimized in accordance with customer specifications. All this makes us a reliable supplier and development partner.

Comprehensive services complete our offering: SICK LifeTime Services provi