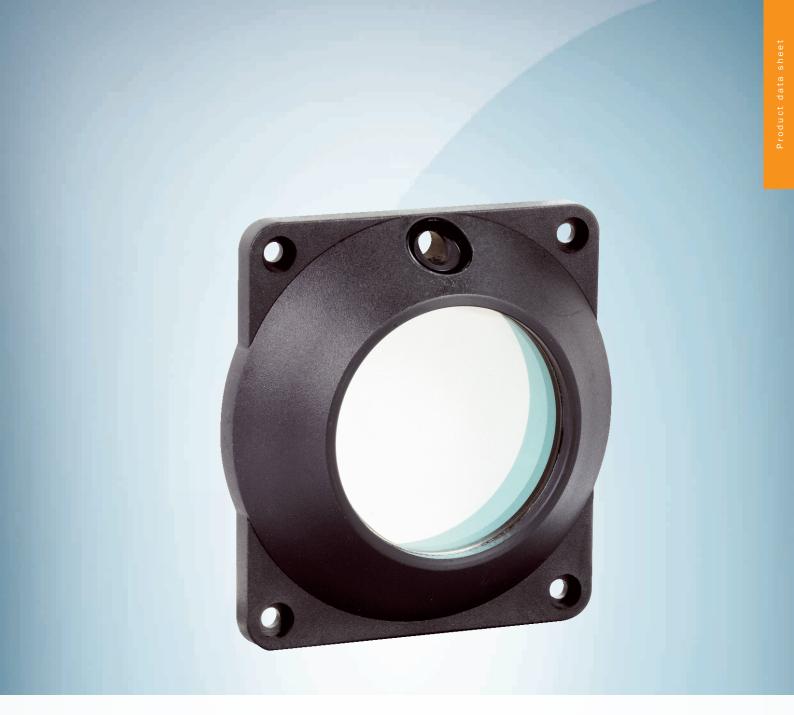

Tube for DMT (short)

## Technical specifications

| Accessory group | Lenses and accessories                |
|-----------------|---------------------------------------|
| Description     | Lens tube for DMT, short version 17mm |