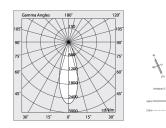

## **Features**

Use: Indoor

Type of installation: RECESSED INTO PLASTERBOARD, SUSPENDED, CEILING MOUNTED

Emission: ADJUSTABLE

Optics: SPOT Beam: 40° Colour: WHITE Dimming: ON/OFF Emergency: NO L: 800mm A: 31mm Made in: ITALY Warranty: 5 years