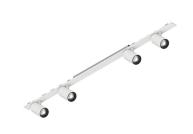

# P-30 STRIP LED

105886.01

## **Features**

Use: Indoor

Type of installation: RECESSED INTO PLASTERBOARD, SUSPENDED, CEILING MOUNTED

Emission: ADJUSTABLE

Optics: SPOT Beam: 40° Colour: WHITE Dimming: ON/OFF Emergency: NO L: 800mm A: 31mm Made in: ITALY Warranty: 5 years