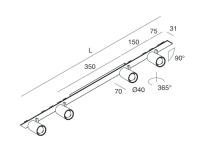

## **Features**

Use: Indoor

Type of installation: RECESSED INTO PLASTERBOARD, SUSPENDED, CEILING MOUNTED

Emission: ADJUSTABLE

Optics: SPOT Beam: 40° Colour: WHITE Dimming: ON/OFF Emergency: NO L: 800mm A: 31mm Made in: ITALY Warranty: 5 years