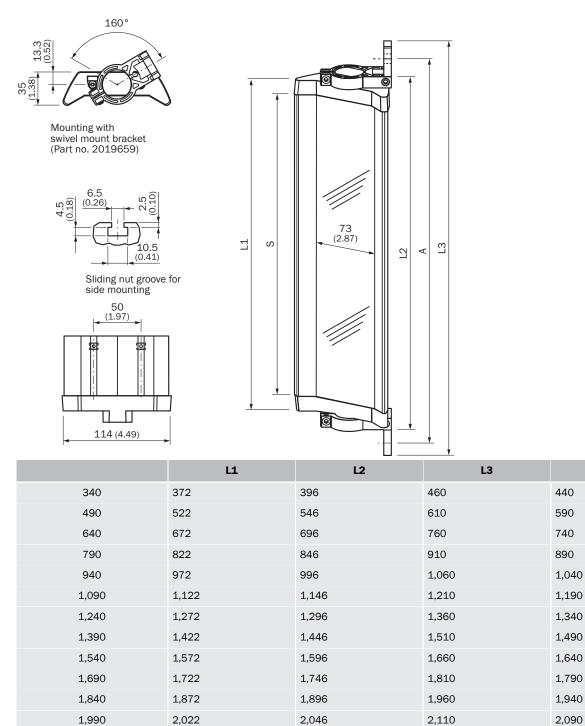

#### Dimensional drawing (Dimensions in mm (inch))

#### PNS75

2,196

2,110

2,260

1,990

2,140

2,172

A

2,240