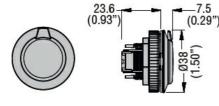

LONG



Ethernet Product designation connection with 1m long cable Product type designation LPFD0 Transmission characteristics Cat.6 General characteristics Aluminium and zinc alloy for the Material metal part, polyamide for plastic parts IP66, IP67 and IEC degree of protection IP69K UL technical data 1, 2, 3R, 4, 4X, UL degree of protection 12, 12K on front Ambient conditions Temperature Operating temperature

| operating temperature |     |    |     |  |
|-----------------------|-----|----|-----|--|
|                       | min | °C | -25 |  |
|                       | max | °C | +70 |  |
| Storage temperature   |     |    |     |  |
|                       | min | °C | -40 |  |
|                       | max | °C | +85 |  |
|                       |     |    |     |  |

## Dimensions



## Certifications and compliance

Compliance

CSA C22.2 n° 14 IEC/EN/BS 60947-1 IEC/EN/BS 60947-5-1

UL508

Certificates

cULus

## ETIM classification

ETIM 8.0

EC002780 - Interface module