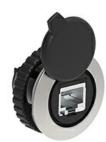

RJ45 interface,

## COMMUNICATION INTERFACE Ø30MM PLATINUM SERIES FLAT METAL, RJ45 INTERFACE, ETHERNET CONNECTION TYPE WITH CABLE 1MT LONG

Ethernet Product designation connection with 1m long cable Product type designation LPFD0 Transmission characteristics Cat.6 General characteristics Aluminium and zinc alloy for the Material metal part, polyamide for plastic parts IP66, IP67 and IEC degree of protection IP69K UL technical data 1, 2, 3R, 4, 4X, UL degree of protection 12, 12K on front Ambient conditions Temperature Operating temperature