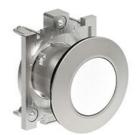

LPFQ108

electric PUSH-PUSH BUTTON ACTUATOR Ø30MM PLATINUM SERIES FLAT METAL, FLUSH. PUSH ON-PUSH OFF, WHITE

| Product designation                   |                       |  |     | Push-push button actuators |                                       |
|---------------------------------------|-----------------------|--|-----|----------------------------|---------------------------------------|
| Product type designation              |                       |  |     |                            | LPFQ10                                |
| General characteristics               |                       |  |     |                            |                                       |
| Colour                                |                       |  |     |                            | White                                 |
| Type of positions                     |                       |  |     |                            | Flush pushbutton.<br>Push on-push off |
| Material                              |                       |  |     | Aluminium and zinc alloy   |                                       |
| IEC degree of protection              |                       |  |     | IP66, IP67 and<br>IP69K    |                                       |
| Mechanical features                   |                       |  |     |                            |                                       |
| Operating force                       |                       |  |     | kg-lb                      | <0.5Kg / 1.1lb                        |
| Mechanical life - Push-Push actuators |                       |  |     | cycles                     | 500000                                |
| Fixing                                |                       |  |     |                            | Without mounting adapter              |
| Mounting adapter                      |                       |  |     |                            | LPXAU120M                             |
| UL technical data                     |                       |  |     |                            |                                       |
| UL degree of protection               |                       |  |     |                            | Type1, 2, 3R, 4,<br>4X, 12, 12K       |
| Ambient conditions                    |                       |  |     |                            |                                       |
| Temperature                           |                       |  |     |                            |                                       |
|                                       | Operating temperature |  |     |                            |                                       |
|                                       |                       |  | min | °C                         | -25                                   |
|                                       |                       |  | max | °C                         | +70                                   |
|                                       | Storage temperature   |  |     |                            |                                       |
|                                       |                       |  | min | °C                         | -40                                   |
|                                       |                       |  | max | °C                         | +85                                   |

**LPFQ108** electric PUSH-PUSH BUTTON ACTUATOR Ø30MM PLATINUM SERIES FLAT METAL, FLUSH. PUSH ON-PUSH OFF, WHITE

**ETIM 8.0** 

EC000221 -Front element for push button