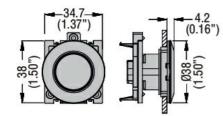

|                                       |
|                                       |                       |  | min | °C                         | -25                                   |
|                                       |                       |  | max | °C                         | +70                                   |
|                                       | Storage temperature   |  |     |                            |                                       |
|                                       |                       |  | min | °C                         | -40                                   |
|                                       |                       |  | max | °C                         | +85                                   |

## Dimensions



## Certifications and compliance

| Compliance          |                     |
|---------------------|---------------------|
|                     | CSA C22.2 n° 14     |
|                     | IEC/EN/BS 60947-1   |
|                     | IEC/EN/BS 60947-5-1 |
|                     | UL508               |
| Certificates        |                     |
|                     | cULus               |
| ETIM classification |                     |
|                     |                     |



**LPFQ108** electric PUSH-PUSH BUTTON ACTUATOR Ø30MM PLATINUM SERIES FLAT METAL, FLUSH. PUSH ON-PUSH OFF, WHITE

**ETIM 8.0** 

EC000221 -Front element for push button