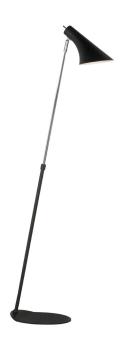

## nordlux®

Height (cm): 129 Shade diameter (cm): 14.5 Shade height (cm): 23 Tube diameter (cm): 1.5

## Vanila

Item number: 72704003 Black EAN: 5701581268272

Packaging unit 2 Material: Metal IP20, Class 2 (Double isolated), 230V Cord: 210 cm, Black Can the cable be replaced? No Switch on the fixture

E14, Max. 40W, Light source not included

Area: Indoor

Classic, timeless, and modern floor light. The wall light is made of sturdy metal. With its simple and stylish shape, Vanila fits today's modern and austere interior design. A light designed without superfluous details, making it suitable for the office, living room, and bedroom.