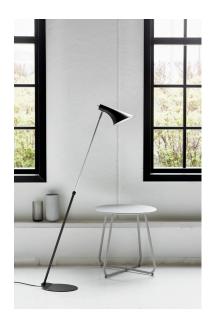

## nordlux®

Height (cm): 129 Shade diameter (cm): 14.5 Shade height (cm): 23 Tube diameter (cm): 1.5

## Vanila

Item number: 72704003 Black EAN: 5701581268272

Packaging unit 2 Material: Metal IP20, Class 2 (Double isolated), 230V Cord: 210 cm, Black Can the cable be replaced? No Switch on the fixture

E14, Max. 40W, Light source not included

Area: Indoor

Classic, timeless, and modern floor light. The wall light is made of sturdy metal. With its simple and stylish shape, Vanila fits today's modern and austere interior design. A light designed without superfluous details, making it suitable for the office, living room, and bedroom.