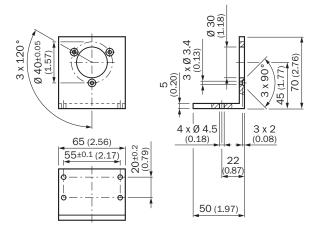

----|
| Accessory family | Mounting brackets                              |
| Items supplied   | Mounting kit for face mount flange included    |
| Description      | Mounting bracket for encoder with spigot 30 mm |

### Classifications

| eCl@ss 5.0     | 27279202 |
|----------------|----------|
| eCl@ss 5.1.4   | 27279202 |
| eCl@ss 6.0     | 27279202 |
| eCl@ss 6.2     | 27279202 |
| eCl@ss 7.0     | 27279202 |
| eCl@ss 8.0     | 27279202 |
| eCl@ss 8.1     | 27279202 |
| eCl@ss 9.0     | 27273701 |
| eCl@ss 10.0    | 27273701 |
| eCl@ss 11.0    | 27273701 |
| eCl@ss 12.0    | 27273701 |
| ETIM 5.0       | EC002615 |
| ETIM 6.0       | EC002615 |
| ETIM 7.0       | EC002615 |
| ETIM 8.0       | EC002615 |
| UNSPSC 16.0901 | 32131023 |

### Dimensional drawing (Dimensions in mm (inch))



# SICK AT A GLANCE

SICK is one of the leading manufacturers of intelligent sensors and sensor solutions for industrial applications. A unique range of products and services creates the perfect basis for controlling processes securely and efficiently, protecting individuals from accidents and preventing damage to the environment.

We have extensive experience in a wide range of industries and understand their processes and requirements. With intelligent sensors, we can deliver exactly what our customers need. In application centers in Europe, Asia and North America, system solutions are tested and optimized in accordance with customer specifications. All this makes us a reliable supplier and development partner.

Comprehensive services complete our offering: SICK LifeTime Services provid