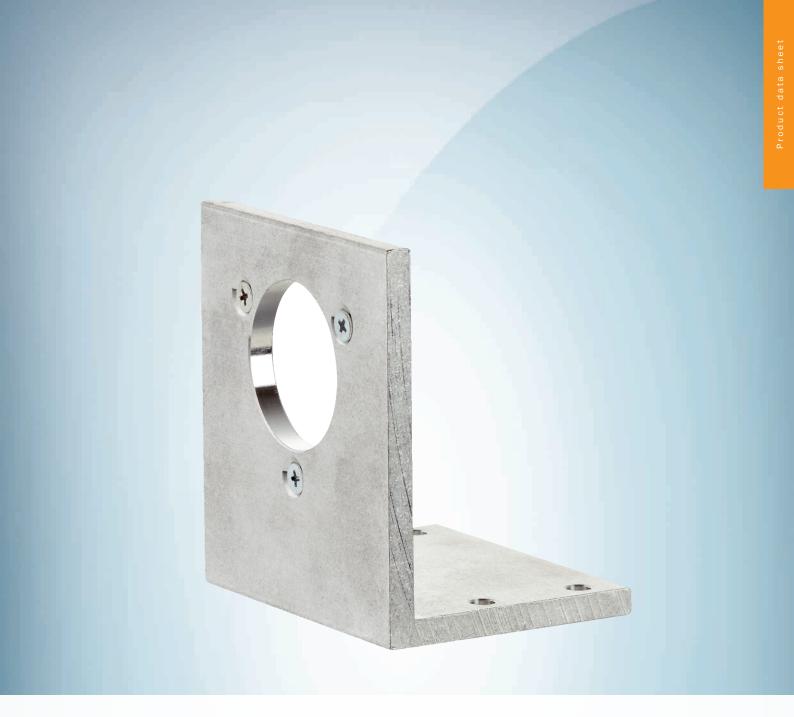

# Technical specifications

| Accessory group  | Mounting brackets and plates                   |
|------------------|------------------------------------------------|
| Accessory family | Mounting brackets                              |
| Items supplied   | Mounting kit for face mount flange included    |
| Description      | Mounting bracket for encoder with spigot 30 mm |