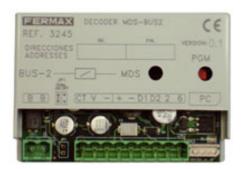

## **REF. 3245 BUS2/MDS DECODER**

MDS-BUS2 system: Installations with MDS system in general entrances and interior blocks with audio/video door entry and/or BUS2 detached homes.

One MDS/BUS2 decoder is required per block. The MDS/BUS2 decoder converts the general entrance MDS system to the VDS system in the interior blocks.

MDS/BUS2 decoder can manage 1 to 199 homes per block. From the MDS general entrance, communication can be enabled with any home in the different blocks.