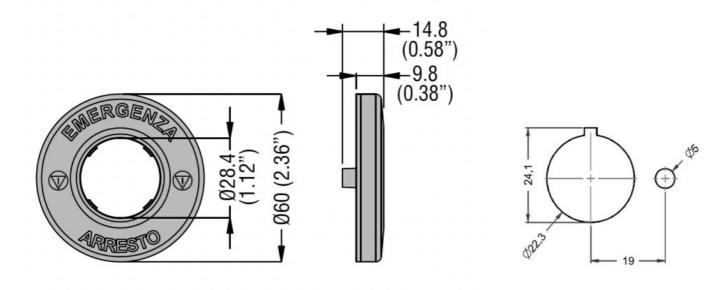

| min       | °C | -25                                                                                       |
|                                                 | max       | °C | +60                                                                                       |
| Storage temperature                             |           |    |                                                                                           |
|                                                 | min       | °C | -40                                                                                       |
|                                                 | max       | °C | +85                                                                                       |

Dimensions



## Wiring diagrams

Lovato electric ENERGY AND AUTOMATION ENERGY AUTOM



| Certifications and c | ompliance        |
|----------------------|------------------|
| Compliance           |                  |
|                      | CSA C22.2 n° 14  |
|                      | IEC/EN 60947-1   |
|                      | IEC/EN 60947-5-1 |
|                      | UL508            |
| Certificates         |                  |

EAC