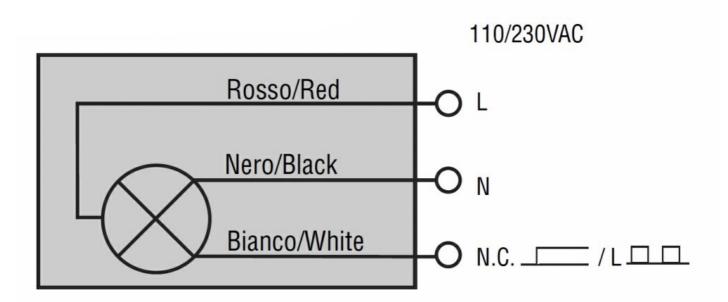

## Wiring diagrams

Lovato electric ENERGY AND AUTOMATION ENERGY AUTOM

| Certifications and c | ompliance        |
|----------------------|------------------|
| Compliance           |                  |
|                      | CSA C22.2 n° 14  |
|                      | IEC/EN 60947-1   |
|                      | IEC/EN 60947-5-1 |
|                      | UL508            |
| Certificates         |                  |