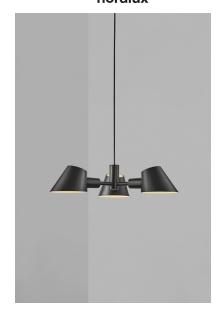

## nordlux

Height (cm): 12 Diameter (cm): 60

Shade diameter (cm): 15.8

## Stay

Item number: 2120703003 Black

EAN: 5704924004193 Packaging unit 3 Material: Aluminium/Metal

IP20, Class 2 (Double isolated), 230V Cord: 300 cm, Black textile cable Can the cable be replaced? No

E27, Max. 28W, Light source not included

Area: Indoor

Stay is designed by Maria Berntsen and is a modern, yet timeless lighting design at the same time. The oblique cut of the shade creates an open and pointing shape that allows for lots of light to shine through. The Stay pendant emits a soft, comfortable light both upwards and downwards – and creates the perfect ambience for cosy moments around the dinner table.