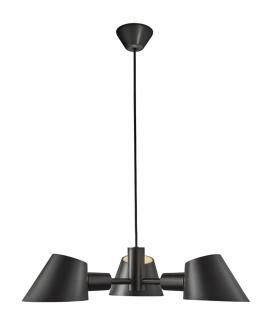

## nordlux

Height (cm): 12 Diameter (cm): 60

Shade diameter (cm): 15.8

## Stay

Item number: 2120703003 Black

EAN: 5704924004193 Packaging unit 3 Material: Aluminium/Metal

IP20, Class 2 (Double isolated), 230V Cord: 300 cm, Black textile cable Can the cable be replaced? No

E27, Max. 28W, Light source not included

Area: Indoor

Stay is designed by Maria Berntsen and is a modern, yet timeless lighting design at the same time. The oblique cut of the shade creates an open and pointing shape that allows for lots of light to shine through. The Stay pendant emits a soft, comfortable light both upwards and downwards – and creates the perfect ambience for cosy moments around the dinner table.