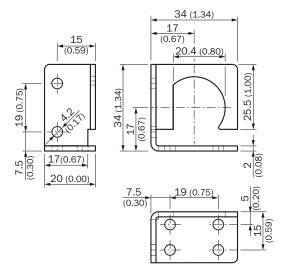

| Steel, zinc coated                                     |
| Items supplied   | Set, consisting of 4 pieces, without mounting hardware |
| Description      | Metal mounting bracket, compact                        |

#### Classifications

| eCl@ss 5.0     | 27279202 |
|----------------|----------|
| eCl@ss 5.1.4   | 27279202 |
| eCl@ss 6.0     | 27279202 |
| eCl@ss 6.2     | 27279202 |
| eCl@ss 7.0     | 27279202 |
| eCl@ss 8.0     | 27279202 |
| eCl@ss 8.1     | 27279202 |
| eCl@ss 9.0     | 27273701 |
| eCl@ss 10.0    | 27273701 |
| eCl@ss 11.0    | 27273701 |
| eCl@ss 12.0    | 27273701 |
| ETIM 5.0       | EC002615 |
| ETIM 6.0       | EC002615 |
| ETIM 7.0       | EC002615 |
| ETIM 8.0       | EC002615 |
| UNSPSC 16.0901 | 32131023 |

## Dimensional drawing (Dimensions in mm (inch))



## SICK AT A GLANCE

SICK is one of the leading manufacturers of intelligent sensors and sensor solutions for industrial applications. A unique range of products and services creates the perfect basis for controlling processes securely and efficiently, protecting individuals from accidents and preventing damage to the environment.

We have extensive experience in a wide range of industries and understand their processes and requirements. With intelligent sensors, we can deliver exactly what our customers need. In application centers in Europe, Asia and North America, system solutions are tested and optimized in accordance with customer specifications. All this makes us a reliable supplier and development partner.

Comprehensive services complete our offering: SICK LifeTime Services provi