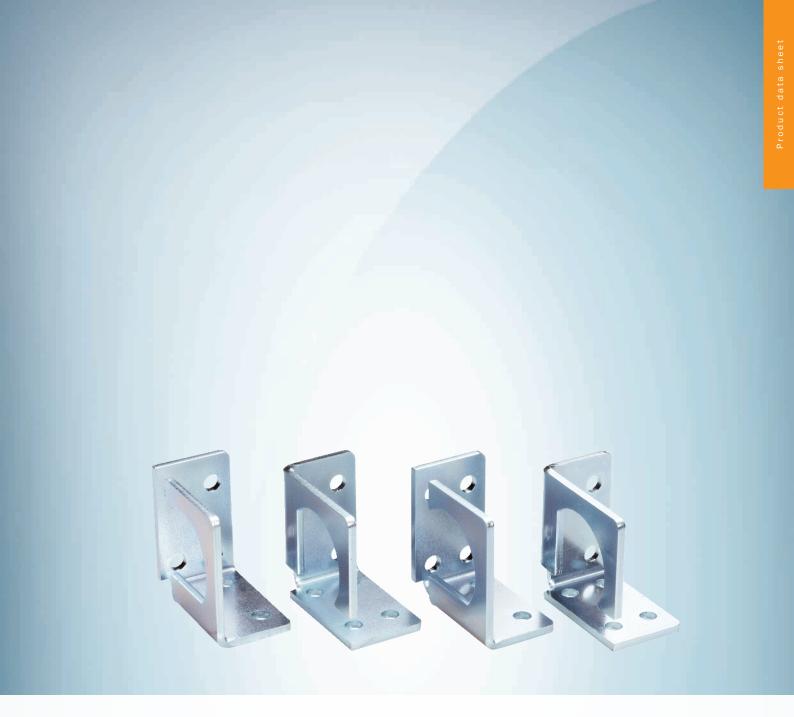

### **Technical specifications**

| Accessory group  | Mounting brackets and plates                           |
|------------------|--------------------------------------------------------|
| Accessory family | Mounting brackets                                      |
| Material         | Steel, zinc coated                                     |
| Items supplied   | Set, consisting of 4 pieces, without mounting hardware |
| Description      | Metal mounting bracket, compact                        |