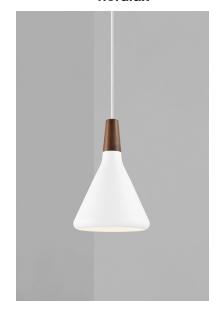

## Nori 18

## nordlux

Height (cm): 26.5 Width (cm): 18

18

Shade diameter (cm): 18

## Nori 18

Item number: 2120803001 White

EAN: 5704924005770 Packaging unit 3 Material: Metal/Wood

IP20, Class 2 (Double isolated), 230V Cord: 300 cm, White textile cable Can the cable be replaced? No

E27, Max. 40W, Light source not included

Area: Indoor

Nori is a family that stands together without being inseparable. Lines, shapes, and surfaces are harmonic, furnishing all of the designs with an unmistakable ease. The design is erect in stature, and is refined in its exclusive FSC certified oiled walnut top in one of the hallmarks of the Float collection. It fits easily into a range of interior design contexts – with smart looks in a mix of colours and sizes. The Bjørn + Balle duo is behind the design.