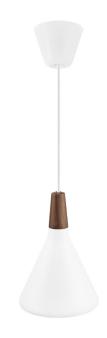

## Nori 18

## nordlux

Height (cm): 26.5 Width (cm): 18

18

Shade diameter (cm): 18

## Nori 18

Item number: 2120803001 White

EAN: 5704924005770 Packaging unit 3 Material: Metal/Wood

IP20, Class 2 (Double isolated), 230V Cord: 300 cm, White textile cable Can the cable be replaced? No

E27, Max. 40W, Light source not included

Area: Indoor

Nori is a family that stands together without being inseparable. Lines, shapes, and surfaces are harmonic, furnishing all of the designs with an unmistakable ease. The design is erect in stature, and is refined in its exclusive FSC certified oiled walnut top in one of the hallmarks of the Float collection. It fits easily into a range of interior design contexts – with smart looks in a mix of colours and sizes. The Bjørn + Balle duo is behind the design.