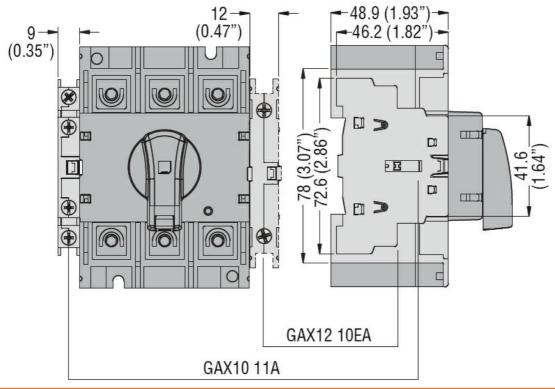

# **GAX1210EA** electric AUXILIARY CONTACT, EARLY-BREAK OPERATION WITH RESPECT TO SWITCH POLES, 1EB (NO) FOR GA063A-GA125A, GA080D AND GA125D



### Dimensions



## Wiring diagrams

# GAX11... - GAX12...



#### Certifications and compliance

# ...

| Compliance     |                  |
|----------------|------------------|
|                | CSA C22.2        |
|                | IEC/EN 60947-1   |
|                | IEC/EN 60947-3   |
|                | IEC/EN 60947-5-1 |
|                | UL508            |
|                | UL98             |
| Certifications |                  |
|                | CCC              |
|                |                  |

GAX1210EA



ENERGY AND AUTOMATION

# **GAX1210EA** electric AUXILIARY CONTACT, EARLY-BREAK OPERATION WITH RESPECT TO SWITCH POLES, 1EB (NO) FOR GA063A-GA125A, GA080D AND GA125D

CSA C22.2 n°14 cULus according to UL508 EAC

ETIM classification

ETIM 8.0

EC000041 -Auxiliary contact block