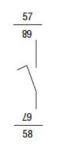

# **GAX1210EA** electric AUXILIARY CONTACT, EARLY-BREAK OPERATION WITH RESPECT TO SWITCH POLES, 1EB (NO) FOR GA063A-GA125A, GA080D AND GA125D



### Dimensions



## Wiring diagrams

# GAX11... - GAX12...



#### Certifications and compliance

# ...

| Compliance     |                  |
|----------------|------------------|
|                | CSA C22.2        |
|                | IEC/EN 60947-1   |
|                | IEC/EN 60947-3   |
|                | IEC/EN 60947-5-1 |
|                | UL508            |
|                | UL98             |
| Certifications |                  |
|                | CCC              |
|                |                  |

GAX1210EA



ENERGY AND AUTOMATION

# **GAX1210EA** electric AUXILIARY CONTACT, EARLY-BREAK OPERATION WITH RESPECT TO SWITCH POLES, 1EB (NO) FOR GA063A-GA125A, GA080D AND GA125D

CSA C22.2 n°14 cULus according to UL508 EAC

ETIM classification

ETIM 8.0

EC000041 -Auxiliary contact block