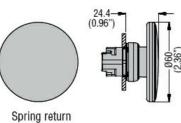

| Product designation                       |                       |  |     | Mushroom head<br>pushbutton,<br>spring return Ø<br>60mm/2.36" |                                                                                      |
|-------------------------------------------|-----------------------|--|-----|---------------------------------------------------------------|--------------------------------------------------------------------------------------|
| Product type designation                  |                       |  |     |                                                               | LPSB614                                                                              |
| General characteristics                   |                       |  |     |                                                               | <b>_</b>                                                                             |
| Colour                                    |                       |  |     |                                                               | Black                                                                                |
| Type of positions                         |                       |  |     |                                                               | Mushroom head<br>pushbutton                                                          |
| Material                                  |                       |  |     |                                                               | Aluminium and<br>zinc alloy for<br>metal parts and<br>polyamide for<br>plastic parts |
| IEC degree of protection                  |                       |  |     |                                                               | IP66, IP67 and<br>IP69K                                                              |
| Mechanical features                       |                       |  |     |                                                               |                                                                                      |
| Mechanical life - spring return actuators |                       |  |     | cycles                                                        | 5000000                                                                              |
| Fixing                                    |                       |  |     |                                                               | Without mounting adapter                                                             |
| Mounting adapter                          |                       |  |     |                                                               | LPXAU120M                                                                            |
| UL technical data                         |                       |  |     |                                                               |                                                                                      |
| UL degree of protection                   |                       |  |     |                                                               | Type1, 2, 3R, 4,<br>4X, 12, 12K                                                      |
| Ambient conditions                        |                       |  |     |                                                               |                                                                                      |
| Temperature                               |                       |  |     |                                                               |                                                                                      |
|                                           | Operating temperature |  | min | °C                                                            | -25                                                                                  |
|                                           |                       |  | max | °C                                                            | -25<br>+70                                                                           |
|                                           | Storage temperature   |  | max |                                                               |                                                                                      |
|                                           |                       |  | min | °C                                                            | -40                                                                                  |
|                                           |                       |  | max | °C                                                            | +85                                                                                  |
| Dimensions                                |                       |  |     |                                                               |                                                                                      |