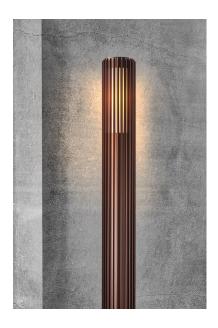

## nordlux®

Height (cm): 95 Shade diameter (cm): 12.4

## Matrix 95

Item number: 2118038061 Dark brass EAN: 5704924004490

Packaging unit 3
Material: Aluminium/Plastic
IP54, Class 1 (Earth contact), 230V
E27, Max. 15W, Light source not included
Parallel connection true

Area: Outdoor

Sculptural design and modern minimalism are the keywords for the Matrix series by renowned Jacob Jensen Design. A versatile garden light that creates a beautiful light and shadow effect illuminating certain areas of your outdoor spaces. Matrix is made from very durable materials that are resistant to corrosion and wear from harsh weather. Easy to install with the included base.