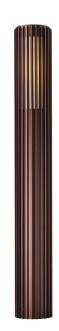

## nordlux®

Height (cm): 95 Shade diameter (cm): 12.4

## Matrix 95

Item number: 2118038061 Dark brass EAN: 5704924004490

Packaging unit 3
Material: Aluminium/Plastic
IP54, Class 1 (Earth contact), 230V
E27, Max. 15W, Light source not included
Parallel connection true

Area: Outdoor

Sculptural design and modern minimalism are the keywords for the Matrix series by renowned Jacob Jensen Design. A versatile garden light that creates a beautiful light and shadow effect illuminating certain areas of your outdoor spaces. Matrix is made from very durable materials that are resistant to corrosion and wear from harsh weather. Easy to install with the included base.