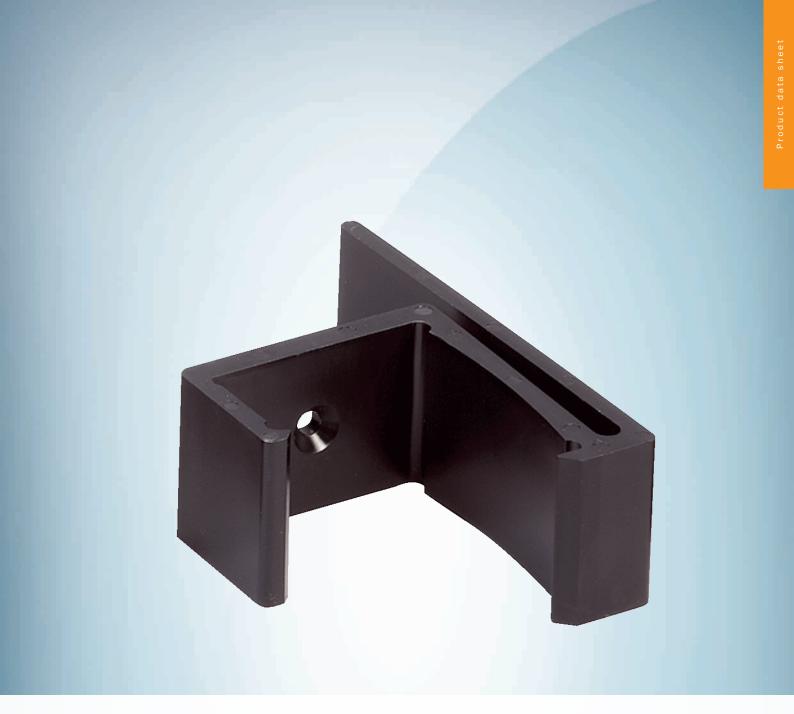

AR60 adapter, 48x40

## Technical specifications

| Accessory group | Alignment aids                                       |
|-----------------|------------------------------------------------------|
| Description     | Adapter AR60 for housing cross-section 48 mm x 40 mm |