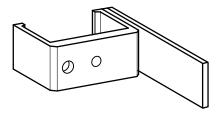

AR60 adapter, 48x40

## Technical specifications

| Accessory group | Alignment aids                                       |
|-----------------|------------------------------------------------------|
| Description     | Adapter AR60 for housing cross-section 48 mm x 40 mm |