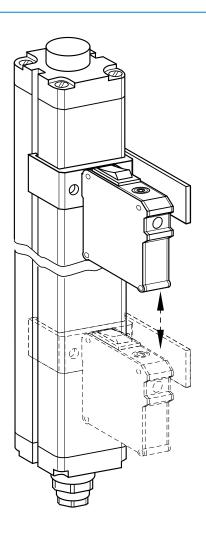

ent aids                                       |
|-----------------|------------------------------------------------------|
| Description     | Adapter AR60 for housing cross-section 48 mm x 40 mm |

#### Classifications

| ECLASS 5.0     | 27279210 |
|----------------|----------|
| ECLASS 5.1.4   | 27279210 |
| ECLASS 6.0     | 27279210 |
| ECLASS 6.2     | 27279210 |
| ECLASS 7.0     | 27279210 |
| ECLASS 8.0     | 27279210 |
| ECLASS 8.1     | 27279210 |
| ECLASS 9.0     | 27273607 |
| ECLASS 10.0    | 27273607 |
| ECLASS 11.0    | 27273607 |
| ECLASS 12.0    | 27273607 |
| ETIM 5.0       | EC002558 |
| ETIM 6.0       | EC002558 |
| ETIM 7.0       | EC002558 |
| ETIM 8.0       | EC002558 |
| UNSPSC 16.0901 | 32131023 |
|                |          |

#### Instruction for installation





## SICK AT A GLANCE

SICK is one of the leading manufacturers of intelligent sensors and sensor solutions for industrial applications. A unique range of products and services creates the perfect basis for controlling processes securely and efficiently, protecting individuals from accidents and preventing damage to the environment.

We have extensive experience in a wide range of industries and understand their processes and requirements. With intelligent sensors, we can deliver exactly what our customers need. In application centers in Europe, Asia and North America, system solutions are tested and optimized in accordance with customer specifications. All this makes us a reliable supplier and development partner.

Comprehensive services complete our offering: SICK LifeTime Services provi