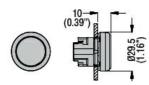

## ILLUMINATED FLUSH-EXTENDED PUSH-PUSH ACTUATOR WITH NO LENS FOR Ø22MM METAL ACTUATORS



Product designation

Product type designation

Illuminated actuator without cap

LPSXQL0

General characteristics

Material

Aluminium and zinc alloy for metal parts and polyamide for plastic parts

## Ambient conditions

Temperature

Operating temperature

| , , ,               | min | °C | -25 |
|---------------------|-----|----|-----|
|                     | max | °C | +70 |
| Storage temperature |     |    |     |
|                     | min | °C | -40 |
|                     | max | °C | +85 |

## **Dimensions**



## Certifications and compliance

Compliance

Certificates

ETIM classification

ETIM 8.0

EC002498 -Accessories/spare parts for lowvoltage switch technology