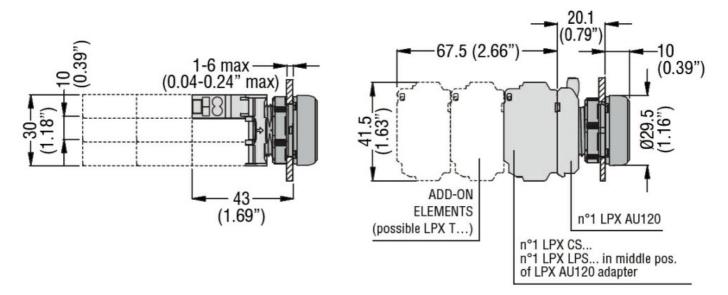

## LED INTEGRATED LAMP-HOLDER, STEADY LIGHT PLATINUM SERIES, SPRING-CLAMP TERMINATION, 12...30VAC/DC. WHITE

| Product designation       |                             |     |       | LED elements<br>steady light with<br>spring-clamp<br>terminals |
|---------------------------|-----------------------------|-----|-------|----------------------------------------------------------------|
| Product type designati    |                             |     |       | LPXLP                                                          |
| General characteristics   |                             |     |       |                                                                |
| Colour                    |                             |     |       | White                                                          |
| Electrical characteristic | CS                          |     |       |                                                                |
| Rated frequency           |                             |     | Hz    | 50-60                                                          |
| Supply voltage (AC)       |                             |     | V     | 1230                                                           |
| Operations                |                             |     |       |                                                                |
| Electrical life           |                             |     | hours | 100000                                                         |
| Mechanical features       |                             |     |       |                                                                |
| Conductor section         |                             |     |       |                                                                |
|                           | AWG/kcmil conductor section |     |       |                                                                |
|                           |                             | max |       | 14                                                             |
|                           | IEC                         |     |       |                                                                |
|                           |                             | max | mm²   | 1 or 2 / 2.5                                                   |
| Mounting adapter          |                             |     |       | LPXAU120                                                       |
| Weight                    |                             |     | g     | 15                                                             |
| Ambient conditions        |                             |     |       |                                                                |
| Temperature               |                             |     |       |                                                                |
|                           | Operating temperature       |     |       |                                                                |
|                           |                             | min | °C    | -25                                                            |
|                           |                             | max | °C    | +70                                                            |
|                           | Storage temperature         |     |       |                                                                |
|                           | -                           | min | °C    | -40                                                            |
|                           |                             | max | °C    | +85                                                            |
| Dimensions                |                             |     |       |                                                                |