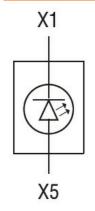

|                             | max | °C    | +70                                                            |
|                           | Storage temperature         |     |       |                                                                |
|                           | -                           | min | °C    | -40                                                            |
|                           |                             | max | °C    | +85                                                            |
| Dimensions                |                             |     |       |                                                                |

## LED INTEGRATED LAMP-HOLDER, STEADY LIGHT PLATINUM SERIES, SPRING-CLAMP TERMINATION, 12...30VAC/DC. WHITE



## Wiring diagrams



## Certifications and compliance

Compliance

CSA C22.2 n° 14 IEC/EN/BS 60947-1

IEC/EN/BS 60947-5-1

**UL508** 

Certificates

CCC cULus

EAC

RINA UL

ETIM classification

**ETIM 8.0** 

EC000204 -Lamp holder block for control circuit devices