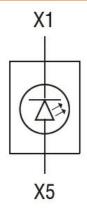

| perating temperature       |     |       |                           |
|                                     |                            | min | °C    | -25                       |
|                                     |                            | max | °C    | +70                       |
| Si                                  | torage temperature         |     |       |                           |
|                                     |                            | min | °C    | -40                       |
|                                     |                            | max | °C    | +85                       |





Dimensions

**ENERGY AND AUTOMATION** 

LED INTEGRATED LAMP-HOLDER, FLASHING LIGHT PLATINUM SERIES, SCREW TERMINATION, 18...30VAC/DC. BLUE

## Wiring diagrams



## Certifications and compliance

Compliance

CSA C22.2 n° 14

IEC/EN/BS 60947-1

IEC/EN/BS 60947-5-1

**UL508** 

Certificates

CCC

cULus

EAC

RINA

UL

ETIM classification

ETIM 8.0

EC000204 -Lamp holder block for control circuit devices