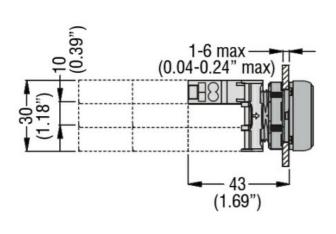

Dimensions

**ENERGY AND AUTOMATION** 

LED INTEGRATED LAMP-HOLDER, FLASHING LIGHT PLATINUM SERIES, SCREW TERMINATION, 18...30VAC/DC. BLUE