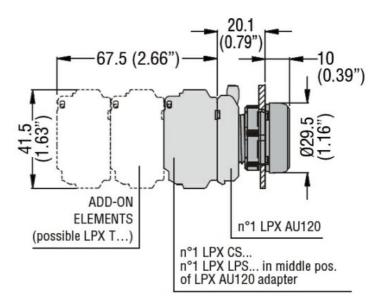

Dimensions

**ENERGY AND AUTOMATION** 

LED INTEGRATED LAMP-HOLDER, FLASHING LIGHT PLATINUM SERIES, SCREW TERMINATION, 18...30VAC/DC. BLUE