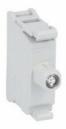

## LED INTEGRATED LAMP-HOLDER, FLASHING LIGHT PLATINUM SERIES, SCREW TERMINATION, 18...30VAC/DC. BLUE

| Product designation                 |                            |     |       | LED elements steady light |
|-------------------------------------|----------------------------|-----|-------|---------------------------|
| Product type designation            |                            |     |       | LPXLF                     |
| General characteristics             |                            |     |       |                           |
| Colour                              |                            |     |       | Blue                      |
| Electrical characteristics          |                            |     |       |                           |
| Supply voltage (AC)                 |                            |     | V     | 1830                      |
| Supply voltage (DC)                 |                            |     | V     | 1830                      |
| Operations                          |                            |     |       |                           |
| Electrical life                     |                            |     | hours | 100000                    |
| Mechanical features                 |                            |     |       |                           |
| Tightening torque for terminals max |                            |     | Nm    | 1                         |
| Conductor section                   |                            |     |       |                           |
| A'                                  | WG/kcmil conductor section |     |       |                           |
|                                     |                            | max |       | 12                        |
| ĪĒ                                  | EC                         |     |       |                           |
|                                     |                            | max | mm²   | 1 or 2 / 2.5              |
| Mounting adapter                    |                            |     |       | LPXAU120                  |
| Weight                              |                            |     | g     | 16                        |
| Ambient conditions                  |                            |     |       |                           |
| Temperature                         |                            |     |       |                           |
| 0                                   | perating temperature       |     |       |                           |
|                                     |                            | min | °C    | -25                       |
|                                     |                            | max | °C    | +70                       |
| Si                                  | torage temperature         |     |       |                           |
|                                     |                            | min | °C    | -40                       |
|                                     |                            | max | °C    | +85                       |