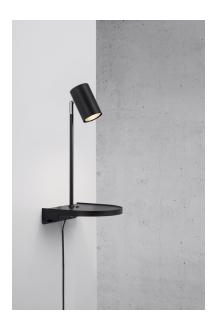

## nordlux®

Height (cm): 42.9 Projection (cm): 20 Width (cm): 20

Shade diameter (cm): 6 Tube diameter (cm): 1.13

Tilt angle: 90°

## Cody

Item number: 2112001003 Black

EAN: 5704924005114

Packaging unit 3 Material: Metal

IP20, Class 2 (Double isolated), 230V

Cord: 150 cm, Black

Can the cable be replaced? False

Switch on the fixture

GU10, Max. 15W, Light source not included

Area: Indoor

Cody is a multifunctional wall lamp in a compact, minimalist design. The practical shelf is perfect for keeping your most important necessities within reach. A USB port underneath the lamp makes it easy to charge your phone or other device. You can easily adjust the lamp head for a practical, directional light.