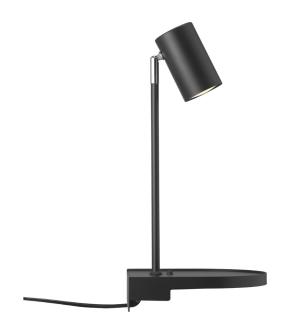

## nordlux®

Height (cm): 42.9 Projection (cm): 20 Width (cm): 20

Shade diameter (cm): 6 Tube diameter (cm): 1.13

Tilt angle: 90°

## Cody

Item number: 2112001003 Black

EAN: 5704924005114

Packaging unit 3 Material: Metal

IP20, Class 2 (Double isolated), 230V

Cord: 150 cm, Black

Can the cable be replaced? False

Switch on the fixture

GU10, Max. 15W, Light source not included

Area: Indoor

Cody is a multifunctional wall lamp in a compact, minimalist design. The practical shelf is perfect for keeping your most important necessities within reach. A USB port underneath the lamp makes it easy to charge your phone or other device. You can easily adjust the lamp head for a practical, directional light.