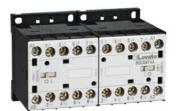

**11BGC09T4D048** CHANGEOVER ASSEMBLY, DC COIL, BUILT-IN INTERLOCK ONLY, 20A AC1 IN DC. COIL VOLTAGE 48VDC

| Product designation Product type designation |              |    | Changeover<br>contactor<br>assemblies<br>BGC09 |
|----------------------------------------------|--------------|----|------------------------------------------------|
| Electrical features                          |              |    |                                                |
| Maximum operating current (≤440V)            |              | А  | 20                                             |
| Contact characteristics                      |              |    |                                                |
| Operational current le                       |              |    |                                                |
|                                              | AC-1 (≤40°C) | А  | 20                                             |
|                                              | AC-1 (≤55°C) | А  | 18                                             |
|                                              | AC-1 (≤60°C) | А  | 15                                             |
| Rated operational power AC-1 (T≤40°C)        |              |    |                                                |
|                                              | 230V         | kW | 8                                              |
|                                              | 400V         | kW | 14                                             |
|                                              | 500V         | kW | 16                                             |
|                                              | 690V         | kW | 22                                             |
| UL technical data                            |              |    |                                                |
| UL/CSA General Use                           |              | А  | 20                                             |
| Mechanical features                          |              |    |                                                |
| Terminals type                               |              |    | Clamp screw                                    |
| Weight                                       |              | g  | 450                                            |
| Dimensions                                   |              |    |                                                |

## 11BGC09T4D048

CHANGEOVER ASSEMBLY, DC COIL, BUILT-IN INTERLOCK ONLY, 20A AC1 IN DC. COIL VOLTAGE 48VDC