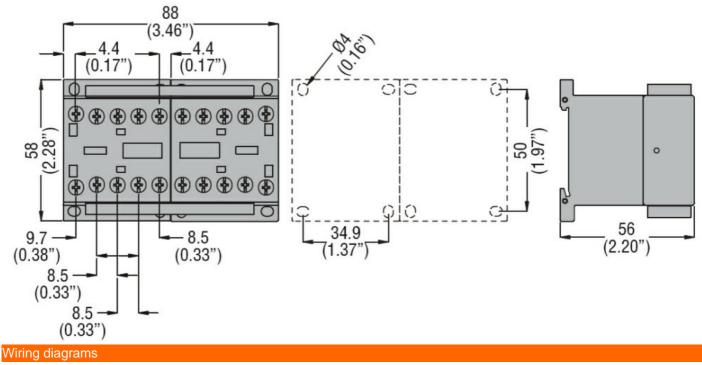

**11BGC09T4D048** CHANGEOVER ASSEMBLY, DC COIL, BUILT-IN INTERLOCK ONLY, 20A AC1 IN DC. COIL VOLTAGE 48VDC

| Product designation Product type designation |              |    | Changeover<br>contactor<br>assemblies<br>BGC09 |
|----------------------------------------------|--------------|----|------------------------------------------------|
| Electrical features                          |              |    |                                                |
| Maximum operating current (≤440V)            |              | А  | 20                                             |
| Contact characteristics                      |              |    |                                                |
| Operational current le                       |              |    |                                                |
|                                              | AC-1 (≤40°C) | А  | 20                                             |
|                                              | AC-1 (≤55°C) | А  | 18                                             |
|                                              | AC-1 (≤60°C) | А  | 15                                             |
| Rated operational power AC-1 (T≤40°C)        |              |    |                                                |
|                                              | 230V         | kW | 8                                              |
|                                              | 400V         | kW | 14                                             |
|                                              | 500V         | kW | 16                                             |
|                                              | 690V         | kW | 22                                             |
| UL technical data                            |              |    |                                                |
| UL/CSA General Use                           |              | А  | 20                                             |
| Mechanical features                          |              |    |                                                |
| Terminals type                               |              |    | Clamp screw                                    |
| Weight                                       |              | g  | 450                                            |
| Dimensions                                   |              |    |                                                |