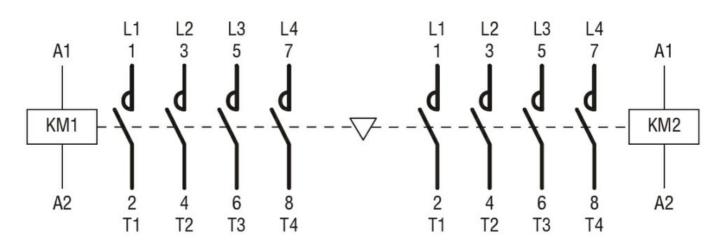

**11BGC09T4D048** CHANGEOVER ASSEMBLY, DC COIL, BUILT-IN INTERLOCK ONLY, 20A AC1 IN DC. COIL VOLTAGE 48VDC

| Product designation Product type designation |              |    | Changeover<br>contactor<br>assemblies<br>BGC09 |
|----------------------------------------------|--------------|----|------------------------------------------------|
| Electrical features                          |              |    |                                                |
| Maximum operating current (≤440V)            |              | А  | 20                                             |
| Contact characteristics                      |              |    |                                                |
| Operational current le                       |              |    |                                                |
|                                              | AC-1 (≤40°C) | А  | 20                                             |
|                                              | AC-1 (≤55°C) | А  | 18                                             |
|                                              | AC-1 (≤60°C) | А  | 15                                             |
| Rated operational power AC-1 (T≤40°C)        |              |    |                                                |
|                                              | 230V         | kW | 8                                              |
|                                              | 400V         | kW | 14                                             |
|                                              | 500V         | kW | 16                                             |
|                                              | 690V         | kW | 22                                             |
| UL technical data                            |              |    |                                                |
| UL/CSA General Use                           |              | А  | 20                                             |
| Mechanical features                          |              |    |                                                |
| Terminals type                               |              |    | Clamp screw                                    |
| Weight                                       |              | g  | 450                                            |
| Dimensions                                   |              |    |                                                |